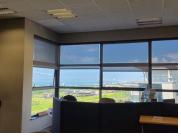

## 117 m<sup>2</sup>

This modern 117sqm open-plan office space located in the heart of Umhlanga offers an ideal working environment for small to medium-sized businesses. The office is thoughtfully designed with a spacious open-plan layout, ensuring flexibility for various office setups. In addition to the main office area, there is a dedicated back-up space to accommodate additional storage or utilities.