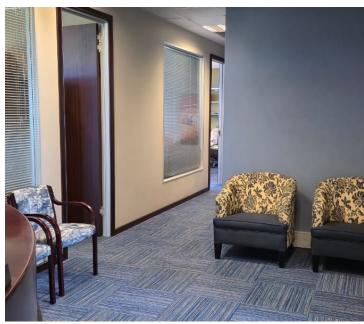

## 117 m<sup>2</sup>

This modern 117sqm open-plan office space located in the heart of Umhlanga offers an ideal working environment for small to medium-sized businesses. The office is thoughtfully designed with a spacious open-plan layout, ensuring flexibility for various office setups. In addition to the main office area, there is a dedicated back-up space to accommodate additional storage or utilities.

The property comes with shared amenities including a reception area, a well-equipped boardroom for meetings, and clean, modern bathrooms for both staff and visitors. For convenience, the office is also allocated with four basement parking bays, ensuring secure parking for tenants and visitors.