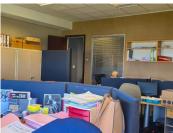

## 117 m<sup>2</sup>

This modern 117sqm open-plan office space located in the heart of Umhlanga offers an ideal working environment for small to medium-sized businesses. The office is thoughtfully designed with a spacious open-plan layout, ensuring flexibility for various office setups. In addition to the main office area, there is a dedicated back-up space to accommodate additional storage or utilities.

The property comes with shared amenities including a reception area, a well-equipped boardroom for meetings, and clean, modern bathrooms for both staff and visitors. For convenience, the office is also allocated with four basement parking bays, ensuring secure parking for tenants and visitors.