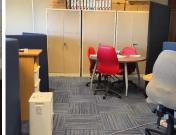

## 117 m<sup>2</sup>

This modern 117sqm open-plan office space located in the heart of Umhlanga offers an ideal working environment for small to medium-sized businesses. The office is thoughtfully designed with a spacious open-plan layout, ensuring flexibility for various office setups. In addition to the main office area, there is a dedicated back-up space to accommodate additional storage or utilities.

The property comes with shared amenities including a reception area, a well-equipped boardroom for meetings, and clean, modern bathrooms for both staff and visitors. For convenience, the office is also allocated with four basement parking bays, ensuring secure parking for tenants and visitors.