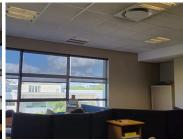

## 117 m<sup>2</sup>

This modern 117sqm open-plan office space located in the heart of Umhlanga offers an ideal working environment for small to medium-sized businesses. The office is thoughtfully designed with a spacious open-plan layout, ensuring flexibility for various office setups. In addition to the main office area, there is a dedicated back-up space to accommodate additional storage or utilities.