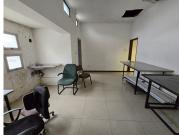

## 7,500 pm

Prime Commercial Space Available in Verulam – 130m<sup>2</sup> Office with High Visibility and Convenience

130 m<sup>2</sup>

Discover a fantastic opportunity to establish your business in the heart of Verulam with this versatile 130m<sup>2</sup> commercial space. Perfectly positioned on the 1st floor, this property offers an ideal blend of visibility and accessibility, making it an excellent choice for a wide range of commercial activities.

## Key Features:

Prepaid Water and Electricity Meters: Efficiently manage your utility costs with the convenience of prepaid meters.

Single Phase Power Supply: Suitable for various business operations.

Location: 1st Floor Office with excellent foot traffic, ensuring high exposure for your business.

Ablutions with Shower Unit: Includes a dedicated ablution area with a shower, adding convenience for staff and clients alike.

Verulam is a vibrant commercial hub located just north of Durban, known for its strategic positioning and growing business environment. The area benefits from: