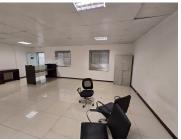

## 7,500 pm

Prime Commercial Space Available in Verulam – 130m<sup>2</sup> Office with High Visibility and Convenience

130 m<sup>2</sup>

Discover a fantastic opportunity to establish your business in the heart of Verulam with this versatile 130m<sup>2</sup> commercial space. Perfectly positioned on the 1st floor, this property offers an ideal blend of visibility and accessibility, making it an excellent choice for a wide range of commercial activities.

## Key Features:

Prepaid Water and Electricity Meters: Efficiently manage your utility costs with the convenience of prepaid meters.

Single Phase Power Supply: Suitable for various business operations.

Location: 1st Floor Office with excellent foot traffic, ensuring high exposure for your business.

Ablutions with Shower Unit: Includes a dedicated ablution area with a shower, adding convenience for staff and clients alike.

Verulam is a vibrant commercial hub located just north of Durban, known for its strategic positioning and growing business environment. The area benefits from: