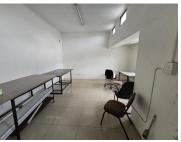

## 7,500 pm

Prime Commercial Space Available in Verulam – 130m<sup>2</sup> Office with High Visibility and Convenience

130 m<sup>2</sup>

Discover a fantastic opportunity to establish your business in the heart of Verulam with this versatile 130m<sup>2</sup> commercial space. Perfectly positioned on the 1st floor, this property offers an ideal blend of visibility and accessibility, making it an excellent choice for a wide range of commercial activities.

## Key Features:

Prepaid Water and Electricity Meters: Efficiently manage your utility costs with the convenience of prepaid meters.

Single Phase Power Supply: Suitable for various business operations.

Location: 1st Floor Office with excellent foot traffic, ensuring high exposure for your business.

Ablutions with Shower Unit: Includes a dedicated ablution area with a shower, adding convenience for staff and clients alike.

Verulam is a vibrant commercial hub located just north of Durban, known for its strategic positioning and growing business environment. The area benefits from: