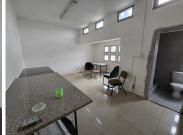

## 7,500 pm

Prime Commercial Space Available in Verulam – 130m<sup>2</sup> Office with High Visibility and Convenience

130 m<sup>2</sup>

Discover a fantastic opportunity to establish your business in the heart of Verulam with this versatile 130m<sup>2</sup> commercial space. Perfectly positioned on the 1st floor, this property offers an ideal blend of visibility and accessibility, making it an excellent choice for a wide range of commercial activities.

## Key Features:

Prepaid Water and Electricity Meters: Efficiently manage your utility costs with the convenience of prepaid meters.

Single Phase Power Supply: Suitable for various business operations.

Location: 1st Floor Office with excellent foot traffic, ensuring high exposure for your business.

Ablutions with Shower Unit: Includes a dedicated ablution area with a shower, adding convenience for staff and clients alike.

Verulam is a vibrant commercial hub located just north of Durban, known for its strategic positioning and growing business environment. The area benefits from: