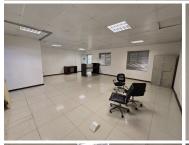

## 7,500 pm

Prime Commercial Space Available in Verulam – 130m<sup>2</sup> Office with High Visibility and Convenience

130 m<sup>2</sup>

Discover a fantastic opportunity to establish your business in the heart of Verulam with this versatile 130m<sup>2</sup> commercial space. Perfectly positioned on the 1st floor, this property offers an ideal blend of visibility and accessibility, making it an excellent choice for a wide range of commercial activities.

## Key Features:

Prepaid Water and Electricity Meters: Efficiently manage your utility costs with the convenience of prepaid meters.

Single Phase Power Supply: Suitable for various business operations.

Location: 1st Floor Office with excellent foot traffic, ensuring high exposure for your business.

Ablutions with Shower Unit: Includes a dedicated ablution area with a shower, adding convenience for staff and clients alike.

Verulam is a vibrant commercial hub located just north of Durban, known for its strategic positioning and growing business environment. The area benefits from: