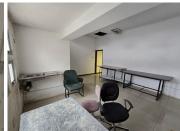

## 7,500 pm

Prime Commercial Space Available in Verulam – 130m<sup>2</sup> Office with High Visibility and Convenience

130 m<sup>2</sup>

Discover a fantastic opportunity to establish your business in the heart of Verulam with this versatile 130m<sup>2</sup> commercial space. Perfectly positioned on the 1st floor, this property offers an ideal blend of visibility and accessibility, making it an excellent choice for a wide range of commercial activities.

## Key Features:

Prepaid Water and Electricity Meters: Efficiently manage your utility costs with the convenience of prepaid meters.

Single Phase Power Supply: Suitable for various business operations.

Location: 1st Floor Office with excellent foot traffic, ensuring high exposure for your business.

Ablutions with Shower Unit: Includes a dedicated ablution area with a shower, adding convenience for staff and clients alike.

Verulam is a vibrant commercial hub located just north of Durban, known for its strategic positioning and growing business environment. The area benefits from: