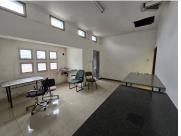

## 7,500 pm

Prime Commercial Space Available in Verulam – 130m<sup>2</sup> Office with High Visibility and Convenience

130 m<sup>2</sup>

Discover a fantastic opportunity to establish your business in the heart of Verulam with this versatile 130m<sup>2</sup> commercial space. Perfectly positioned on the 1st floor, this property offers an ideal blend of visibility and accessibility, making it an excellent choice for a wide range of commercial activities.

## Key Features:

Prepaid Water and Electricity Meters: Efficiently manage your utility costs with the convenience of prepaid meters.

Single Phase Power Supply: Suitable for various business operations.

Location: 1st Floor Office with excellent foot traffic, ensuring high exposure for your business.

Ablutions with Shower Unit: Includes a dedicated ablution area with a shower, adding convenience for staff and clients alike.

Verulam is a vibrant commercial hub located just north of Durban, known for its strategic positioning and growing business environment. The area benefits from: