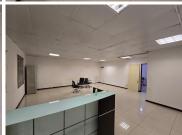

## 7,500 pm

Prime Commercial Space Available in Verulam – 130m<sup>2</sup> Office with High Visibility and Convenience

130 m<sup>2</sup>

Discover a fantastic opportunity to establish your business in the heart of Verulam with this versatile 130m<sup>2</sup> commercial space. Perfectly positioned on the 1st floor, this property offers an ideal blend of visibility and accessibility, making it an excellent choice for a wide range of commercial activities.

## Key Features:

Prepaid Water and Electricity Meters: Efficiently manage your utility costs with the convenience of prepaid meters.

Single Phase Power Supply: Suitable for various business operations.

Location: 1st Floor Office with excellent foot traffic, ensuring high exposure for your business.