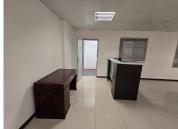

## 7,500 pm

Prime Commercial Space Available in Verulam – 130m<sup>2</sup> Office with High Visibility and Convenience

130 m<sup>2</sup>

Discover a fantastic opportunity to establish your business in the heart of Verulam with this versatile 130m<sup>2</sup> commercial space. Perfectly positioned on the 1st floor, this property offers an ideal blend of visibility and accessibility, making it an excellent choice for a wide range of commercial activities.

## Key Features:

Prepaid Water and Electricity Meters: Efficiently manage your utility costs with the convenience of prepaid meters.

Single Phase Power Supply: Suitable for various business operations.

Location: 1st Floor Office with excellent foot traffic, ensuring high exposure for your business.

Ablutions with Shower Unit: Includes a dedicated ablution area with a shower, adding convenience for staff and clients alike.

Verulam is a vibrant commercial hub located just north of Durban, known for its strategic positioning and growing business environment. The area benefits from: