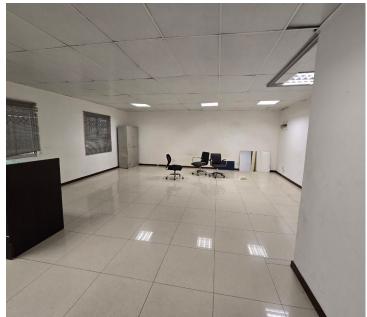

## 7,500 pm

Prime Commercial Space Available in Verulam – 130m<sup>2</sup> Office with High Visibility and Convenience

130 m<sup>2</sup>

Discover a fantastic opportunity to establish your business in the heart of Verulam with this versatile 130m<sup>2</sup> commercial space. Perfectly positioned on the 1st floor, this property offers an ideal blend of visibility and accessibility, making it an excellent choice for a wide range of commercial activities.

## Key Features:

Prepaid Water and Electricity Meters: Efficiently manage your utility costs with the convenience of prepaid meters.

Single Phase Power Supply: Suitable for various business operations.

Location: 1st Floor Office with excellent foot traffic, ensuring high exposure for your business.

Ablutions with Shower Unit: Includes a dedicated ablution area with a shower, adding convenience for staff and clients alike.

Verulam is a vibrant commercial hub located just north of Durban, known for its strategic positioning and growing business environment. The area benefits from: