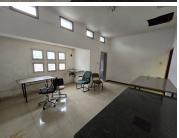

## 7,500 pm

Prime Commercial Space Available in Verulam – 130m<sup>2</sup> Office with High Visibility and Convenience

130 m<sup>2</sup>

Discover a fantastic opportunity to establish your business in the heart of Verulam with this versatile 130m<sup>2</sup> commercial space. Perfectly positioned on the 1st floor, this property offers an ideal blend of visibility and accessibility, making it an excellent choice for a wide range of commercial activities.

## Key Features:

Prepaid Water and Electricity Meters: Efficiently manage your utility costs with the convenience of prepaid meters.

Single Phase Power Supply: Suitable for various business operations.

Location: 1st Floor Office with excellent foot traffic, ensuring high exposure for your business.

Ablutions with Shower Unit: Includes a dedicated ablution area with a shower, adding convenience for staff and clients alike.

Verulam is a vibrant commercial hub located just north of Durban, known for its strategic positioning and growing business environment. The area benefits from: