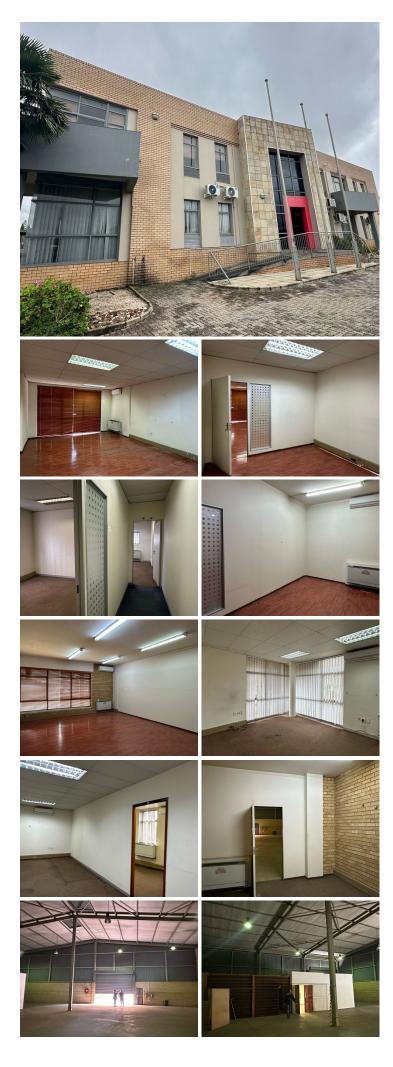

### 1282 m<sup>2</sup>

WITCH-HAZEL AVENUE| 1282 SQUARE METER WAREHOUSE FOR SALE | HIGHVELD| CENTURION

Highveld is a popular business hub located within the greater Centurion area. This industrial space is situated on Witch-Hazel Avenue in Highveld, Centurion. This industrial unit consists out of a warehouse component and an office component. This 862 square meter warehouse component is equipped with good building height, roller shutter doors, ablution facilities. This warehouse component has good lighting and ventilation with neat concrete flooring. The 420 square meter office component consists of a receptions, multiple private offices, a kitchen and ablution facilties.