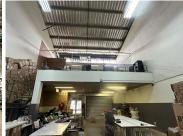

## R27,500,000

A GRADE WAREHOUSE FOR SALE| ROUTE 21 BUSINESS PARK

1817 m<sup>2</sup>

ROUTE 21 CORPORATE PARK| 1817m2 ON A 4170m2 STAND| A-GRADE WAREHOUSE FOR SALE| REGENCY DRIVE| CENTURION

Route 21 Corporate Park is a prime corporate commercial district located within the popular Centurion area. This property comprises out of 4 mini warehouse one large warehouse and one office being:

- 2 x 254m2 mini warehouse
- 2 x 188m2 mini warehouse
- 1 x 728m2 large warehouse with office component
- 1 x 205m2 office

All warehouses have been equipped with roller shutter doors, double volume height and back up solar power and a 150kVA John Deere generator. The office segment comprises out of a neat spacious open-plan office, a dedicated kitchen area and ablutions. The office has been equipped with air conditioning units, neat, tiled flooring and windows that allow for ample natural light. This exquisite property offers 7 basement parking bays and 36 open parking bay options and is equipped.