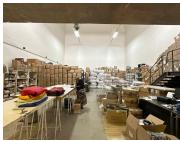

## R27,500,000

A GRADE WAREHOUSE FOR SALE| ROUTE 21 BUSINESS PARK

1817 m<sup>2</sup>

ROUTE 21 CORPORATE PARK| 1817m2 ON A 4170m2 STAND| A-GRADE WAREHOUSE FOR SALE| REGENCY DRIVE| CENTURION

Route 21 Corporate Park is a prime corporate commercial district located within the popular Centurion area. This property comprises out of 4 mini warehouse one large warehouse and one office being:

- 2 x 254m2 mini warehouse
- 2 x 188m2 mini warehouse
- 1 x 728m2 large warehouse with office component
- 1 x 205m2 office

All warehouses have been equipped with roller shutter doors, double volume height and back up solar power and a 150kVA John Deere generator. The office segment comprises out of a neat spacious open-plan office, a dedicated kitchen area and ablutions. The office has been equipped with air conditioning units, neat, tiled flooring and windows that allow for ample natural light. This exquisite property offers 7 basement parking bays and 36 open parking bay options and is equipped.