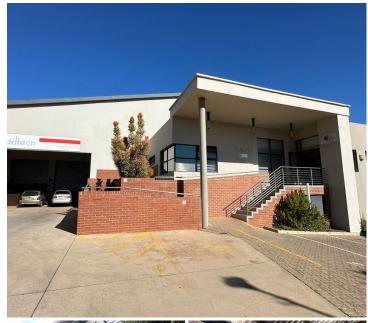

## R27,500,000

A GRADE WAREHOUSE FOR SALE| ROUTE 21 BUSINESS PARK

1817 m<sup>2</sup>

ROUTE 21 CORPORATE PARK| 1817m2 ON A 4170m2 STAND| A-GRADE WAREHOUSE FOR SALE| REGENCY DRIVE| CENTURION

Route 21 Corporate Park is a prime corporate commercial district located within the popular Centurion area. This property comprises out of 4 mini warehouse one large warehouse and one office being:

- 2 x 254m2 mini warehouse
- 2 x 188m2 mini warehouse
- 1 x 728m2 large warehouse with office component
- 1 x 205m2 office

All warehouses have been equipped with roller shutter doors, double volume height and back up solar power and a 150kVA John Deere generator. The office segment comprises out of a neat spacious open-plan office, a dedicated kitchen area and ablutions. The office has been equipped with air conditioning units, neat, tiled flooring and windows that allow for ample natural light. This exquisite property offers 7 basement parking bays and 36 open parking bay options and is equipped.

SalerPrices great highway exp2su5000,000 Ex1Vathway

Lease Period -- Current tenant income available on request. Available From -

Route 21 Corporate Park has twenty-four-hour security as well as access-controlled entrance and exit points. Route 21 Corporate