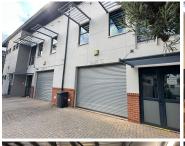

- 2 x 254m2 mini warehouse
- 2 x 188m2 mini warehouse
- 1 x 728m2 large warehouse with office component
- 1 x 205m2 office

All warehouses have been equipped with roller shutter doors, double volume height and back up solar power and a 150kVA John Deere generator. The office segment comprises out of a neat spacious open-plan office, a dedicated kitchen area and ablutions. The office has been equipped with air conditioning units, neat, tiled flooring and windows that allow for ample natural light. This exquisite property offers 7 basement parking bays and 36 open parking bay options and is equipped.