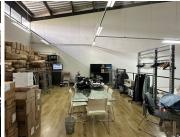

## R27,500,000

A GRADE WAREHOUSE FOR SALE| ROUTE 21 BUSINESS PARK

1817 m<sup>2</sup>

ROUTE 21 CORPORATE PARK| 1817m2 ON A 4170m2 STAND| A-GRADE WAREHOUSE FOR SALE| REGENCY DRIVE| CENTURION

Route 21 Corporate Park is a prime corporate commercial district located within the popular Centurion area. This property comprises out of 4 mini warehouse one large warehouse and one office being:

- 2 x 254m2 mini warehouse
- 2 x 188m2 mini warehouse
- 1 x 728m2 large warehouse with office component
- 1 x 205m2 office

All warehouses have been equipped with roller shutter doors, double volume height and back up solar power and a 150kVA John Deere generator. The office segment comprises out of a neat spacious open-plan office, a dedicated kitchen area and ablutions. The office has been equipped with air conditioning units, neat, tiled flooring and windows that allow for ample natural light. This exquisite property offers 7 basement parking bays and 36 open parking bay options and is equipped.