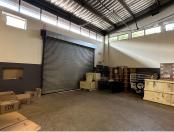

- 2 x 254m2 mini warehouse
- 2 x 188m2 mini warehouse
- 1 x 728m2 large warehouse with office component
- 1 x 205m2 office

All warehouses have been equipped with roller shutter doors, double volume height and back up solar power and a 150kVA John Deere generator. The office segment comprises out of a neat spacious open-plan office, a dedicated kitchen area and ablutions. The office has been equipped with air conditioning units, neat, tiled flooring and windows that allow for ample natural light. This exquisite property offers 7 basement parking bays and 36 open parking bay options and is equipped.