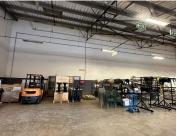

## R27,500,000

A GRADE WAREHOUSE FOR SALE| ROUTE 21 BUSINESS PARK

1817 m<sup>2</sup>

ROUTE 21 CORPORATE PARK| 1817m2 ON A 4170m2 STAND| A-GRADE WAREHOUSE FOR SALE| REGENCY DRIVE| CENTURION

Route 21 Corporate Park is a prime corporate commercial district located within the popular Centurion area. This property comprises out of 4 mini warehouse one large warehouse and one office being:

- 2 x 254m2 mini warehouse
- 2 x 188m2 mini warehouse
- 1 x 728m2 large warehouse with office component
- 1 x 205m2 office

All warehouses have been equipped with roller shutter doors, double volume height and back up solar power and a 150kVA John Deere generator. The office segment comprises out of a neat spacious open-plan office, a dedicated kitchen area and ablutions. The office has been equipped with air conditioning units, neat, tiled flooring and windows that allow for ample natural light. This exquisite property offers 7 basement parking bays and 36 open parking bay options and is equipped.