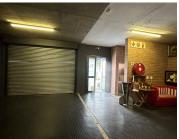

- 2 x 254m2 mini warehouse
- 2 x 188m2 mini warehouse
- 1 x 728m2 large warehouse with office component
- 1 x 205m2 office

All warehouses have been equipped with roller shutter doors, double volume height and back up solar power and a 150kVA John Deere generator. The office segment comprises out of a neat spacious open-plan office, a dedicated kitchen area and ablutions. The office has been equipped with air conditioning units, neat, tiled flooring and windows that allow for ample natural light. This exquisite property offers 7 basement parking bays and 36 open parking bay options and is equipped.