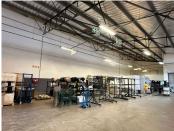

## R27,500,000

A GRADE WAREHOUSE FOR SALE| ROUTE 21 BUSINESS PARK

1817 m<sup>2</sup>

ROUTE 21 CORPORATE PARK| 1817m2 ON A 4170m2 STAND| A-GRADE WAREHOUSE FOR SALE| REGENCY DRIVE| CENTURION

Route 21 Corporate Park is a prime corporate commercial district located within the popular Centurion area. This property comprises out of 4 mini warehouse one large warehouse and one office being:

- 2 x 254m2 mini warehouse
- 2 x 188m2 mini warehouse
- 1 x 728m2 large warehouse with office component
- 1 x 205m2 office

All warehouses have been equipped with roller shutter doors, double volume height and back up solar power and a 150kVA John Deere generator. The office segment comprises out of a neat spacious open-plan office, a dedicated kitchen area and ablutions. The office has been equipped with air conditioning units, neat, tiled flooring and windows that allow for ample natural light. This exquisite property offers 7 basement parking bays and 36 open parking bay options and is equipped.