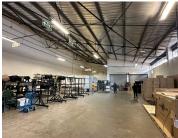

- 2 x 254m2 mini warehouse
- 2 x 188m2 mini warehouse
- 1 x 728m2 large warehouse with office component
- 1 x 205m2 office

All warehouses have been equipped with roller shutter doors, double volume height and back up solar power and a 150kVA John Deere generator. The office segment comprises out of a neat spacious open-plan office, a dedicated kitchen area and ablutions. The office has been equipped with air conditioning units, neat, tiled flooring and windows that allow for ample natural light. This exquisite property offers 7 basement parking bays and 36 open parking bay options and is equipped.