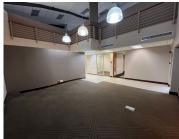

## 93,440 pm

WILLIE VAN SCHOOR DRIVE | OFFICE SPACE TO RENT IN TYGER VALLEY | CHAMBERS BUILDING 5 | 584SQM

584 m<sup>2</sup>

This well-appointed office space, available To Let, features a modern and expansive open-plan design, complemented by multiple breakaway offices to accommodate both teamwork and private meetings. The property is meticulously maintained and benefits from 24-hour security, ensuring a secure and professional working environment. A welcoming reception area leads into the office, which is fully carpeted for added comfort. Air conditioning throughout the space enhances the atmosphere, creating a pleasant and productive workspace.

A key advantage of this office is the inclusion of a backup generator, guaranteeing uninterrupted operations during power outages. The space is filled with natural light, promoting a bright and uplifting ambiance. Convenient basement parking is available, and tenants can enjoy a unique view overlooking the Bellville Velodrome Sports facility. Additionally, there is an option to access a 75 sqm balcony at an extra cost of R60/sqm, adding an outdoor element to the workspace. Communal bathrooms on each floor further enhance the practicality of this office, making it an excellent choice for businesses in Tyger...