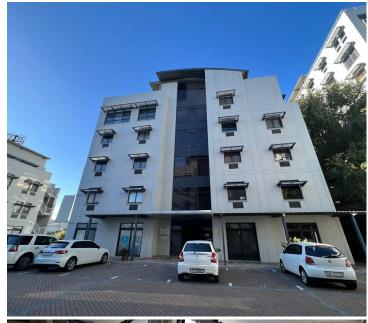

## 93,440 pm

WILLIE VAN SCHOOR DRIVE | OFFICE SPACE TO RENT IN TYGER VALLEY | CHAMBERS BUILDING 5 | 584SQM

584 m<sup>2</sup>

This well-appointed office space, available To Let, features a modern and expansive open-plan design, complemented by multiple breakaway offices to accommodate both teamwork and private meetings. The property is meticulously maintained and benefits from 24-hour security, ensuring a secure and professional working environment. A welcoming reception area leads into the office, which is fully carpeted for added comfort. Air conditioning throughout the space enhances the atmosphere, creating a pleasant and productive workspace.

Gross Monthly Rental R93,440 Ex Vat Lease Period Negotiable Available From Immediately

| Floor Size m <sup>2</sup> | 584        | Security         | Yes |
|---------------------------|------------|------------------|-----|
| Parking Bays              | -          | Air Conditioning | Yes |
| Title                     | -          | Generator        | -   |
| Zoning                    | Industrial | Fibre            | -   |