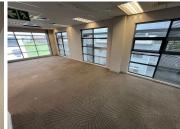

## 93,440 pm

WILLIE VAN SCHOOR DRIVE | OFFICE SPACE TO RENT IN TYGER VALLEY | CHAMBERS BUILDING 5 | 584SQM

584 m<sup>2</sup>

This well-appointed office space, available To Let, features a modern and expansive open-plan design, complemented by multiple breakaway offices to accommodate both teamwork and private meetings. The property is meticulously maintained and benefits from 24-hour security, ensuring a secure and professional working environment. A welcoming reception area leads into the office, which is fully carpeted for added comfort. Air conditioning throughout the space enhances the atmosphere, creating a pleasant and productive workspace.

A key advantage of this office is the inclusion of a backup generator, guaranteeing uninterrupted operations during power outages. The space is filled with natural light, promoting a bright and uplifting ambiance. Convenient basement parking is available, and tenants can enjoy a unique view overlooking the Bellville Velodrome Sports facility. Additionally, there is an option to access a 75 sqm balcony at an extra cost of R60/sqm, adding an outdoor element to the workspace. Communal bathrooms on each floor further enhance the practicality of this office, making it an excellent choice for businesses in Tyger...