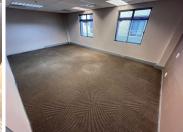

## 93,440 pm

WILLIE VAN SCHOOR DRIVE | OFFICE SPACE TO RENT IN TYGER VALLEY | CHAMBERS BUILDING 5 | 584SQM

584 m<sup>2</sup>

This well-appointed office space, available To Let, features a modern and expansive open-plan design, complemented by multiple breakaway offices to accommodate both teamwork and private meetings. The property is meticulously maintained and benefits from 24-hour security, ensuring a secure and professional working environment. A welcoming reception area leads into the office, which is fully carpeted for added comfort. Air conditioning throughout the space enhances the atmosphere, creating a pleasant and productive workspace.