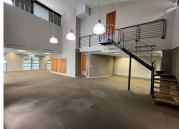

## 93,440 pm

WILLIE VAN SCHOOR DRIVE | OFFICE SPACE TO RENT IN TYGER VALLEY | CHAMBERS BUILDING 5 | 584SQM

584 m<sup>2</sup>

This well-appointed office space, available To Let, features a modern and expansive open-plan design, complemented by multiple breakaway offices to accommodate both teamwork and private meetings. The property is meticulously maintained and benefits from 24-hour security, ensuring a secure and professional working environment. A welcoming reception area leads into the office, which is fully carpeted for added comfort. Air conditioning throughout the space enhances the atmosphere, creating a pleasant and productive workspace.

A key advantage of this office is the inclusion of a backup generator, guaranteeing uninterrupted operations during power outages. The space is filled with natural light, promoting a bright and uplifting ambiance. Convenient basement parking is available, and tenants can enjoy a unique view overlooking the Bellville Velodrome Sports facility. Additionally, there is an option to access a 75 sqm balcony at an extra cost of R60/sqm, adding an outdoor element to the workspace. Communal bathrooms on each floor further enhance the practicality of this office, making it an excellent choice for businesses in Tyger...