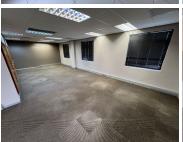

## 93,440 pm

WILLIE VAN SCHOOR DRIVE | OFFICE SPACE TO RENT IN TYGER VALLEY | CHAMBERS BUILDING 5 | 584SQM

584 m<sup>2</sup>

This well-appointed office space, available To Let, features a modern and expansive open-plan design, complemented by multiple breakaway offices to accommodate both teamwork and private meetings. The property is meticulously maintained and benefits from 24-hour security, ensuring a secure and professional working environment. A welcoming reception area leads into the office, which is fully carpeted for added comfort. Air conditioning throughout the space enhances the atmosphere, creating a pleasant and productive workspace.