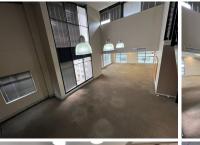

## 93,440 pm

WILLIE VAN SCHOOR DRIVE | OFFICE SPACE TO RENT IN TYGER VALLEY | CHAMBERS BUILDING 5 | 584SQM

584 m<sup>2</sup>

This well-appointed office space, available To Let, features a modern and expansive open-plan design, complemented by multiple breakaway offices to accommodate both teamwork and private meetings. The property is meticulously maintained and benefits from 24-hour security, ensuring a secure and professional working environment. A welcoming reception area leads into the office, which is fully carpeted for added comfort. Air conditioning throughout the space enhances the atmosphere, creating a pleasant and productive workspace.

A key advantage of this office is the inclusion of a backup generator, guaranteeing uninterrupted operations during power outages. The space is filled with natural light, promoting a bright and uplifting ambiance. Convenient basement parking is available, and tenants can enjoy a unique view overlooking the Bellville Velodrome Sports facility. Additionally, there is an option to access a 75 sqm balcony at an extra cost of R60/sqm, adding an outdoor element to the workspace. Communal bathrooms on each floor further enhance the practicality of this office, making it an excellent choice for businesses in Tyger...