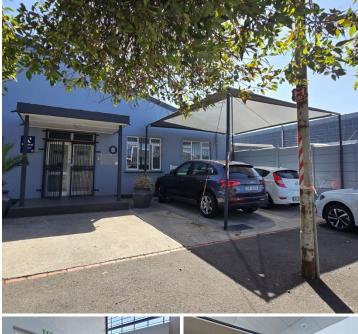

# 38,400 pm

INDUSTRIAL PROPERTY TO LET IN GLOSDERRY ROAD, CLAREMONT | 320m<sup>2</sup>

### 🔏 320 m²

A prime industrial unit available to rent in the highly sought-after Claremont Industria node. This spacious unit is a versatile space, combining office with approximately 200m<sup>2</sup> of warehouse area, complete with its own secure parking and receiving zone.

Ideally located within close proximity to the M5 highway and public transport.