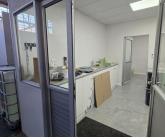

### 🔏 320 m²

A prime industrial unit available to rent in the highly sought-after Claremont Industria node. This spacious unit is a versatile space, combining office with approximately 200m<sup>2</sup> of warehouse area, complete with its own secure parking and receiving zone.