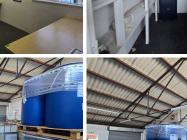

### 🔏 320 m²

A prime industrial unit available to rent in the highly sought-after Claremont Industria node. This spacious unit is a versatile space, combining office with approximately 200m<sup>2</sup> of warehouse area, complete with its own secure parking and receiving zone.