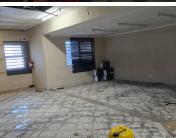

## 90,000 pm

WARRINGTON ROAD | INDUSTRIAL PROPERTY TO RENT IN CLAREMONT | 600m<sup>2</sup>

600 m<sup>2</sup>

Ideal opportunity available to let a property in the sought-after Claremont Industrial node. This unit is currently undergoing renovations but will be available as from 1 May 2025.

The property has its own lock up parking, a customer facing retail area, offices, warehouse and receiving/dispatch area.

Ideally located within close proximity to the M5, Kenilworth Access Park and public transport.