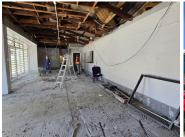

## 90,000 pm

WARRINGTON ROAD | INDUSTRIAL PROPERTY TO RENT IN CLAREMONT | 600m<sup>2</sup>

600 m<sup>2</sup>

Ideal opportunity available to let a property in the sought-after Claremont Industrial node. This unit is currently undergoing renovations but will be available as from 1 May 2025.