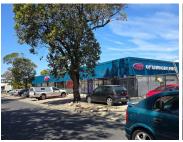

## 90,000 pm

WARRINGTON ROAD | INDUSTRIAL PROPERTY TO RENT IN CLAREMONT | 600m<sup>2</sup>

600 m<sup>2</sup>

Ideal opportunity available to let a property in the sought-after Claremont Industrial node. This unit is currently undergoing renovations but will be available as from 1 May 2025.

The property has its own lock up parking, a customer facing retail area, offices, warehouse and receiving/dispatch area.

Ideally located within close proximity to the M5, Kenilworth Access Park and public transport.