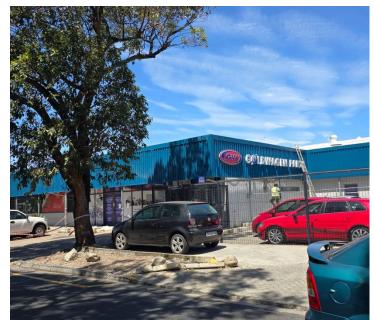

## 90,000 pm

WARRINGTON ROAD | INDUSTRIAL PROPERTY TO RENT IN CLAREMONT | 600m<sup>2</sup>

600 m<sup>2</sup>

Ideal opportunity available to let a property in the sought-after Claremont Industrial node. This unit is currently undergoing renovations but will be available as from 1 May 2025.

The property has its own lock up parking, a customer facing retail area, offices, warehouse and receiving/dispatch area.

Ideally located within close proximity to the M5, Kenilworth Access Park and public transport.