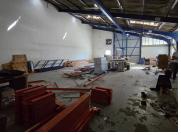

## 90,000 pm

WARRINGTON ROAD | INDUSTRIAL PROPERTY TO RENT IN CLAREMONT | 600m<sup>2</sup>

600 m<sup>2</sup>

Ideal opportunity available to let a property in the sought-after Claremont Industrial node. This unit is currently undergoing renovations but will be available as from 1 May 2025.