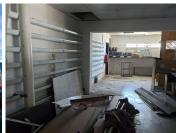

## 90,000 pm

WARRINGTON ROAD | INDUSTRIAL PROPERTY TO RENT IN CLAREMONT | 600m<sup>2</sup>

600 m<sup>2</sup>

Ideal opportunity available to let a property in the sought-after Claremont Industrial node. This unit is currently undergoing renovations but will be available as from 1 May 2025.

The property has its own lock up parking, a customer facing retail area, offices, warehouse and receiving/dispatch area.

Ideally located within close proximity to the M5, Kenilworth Access Park and public transport.