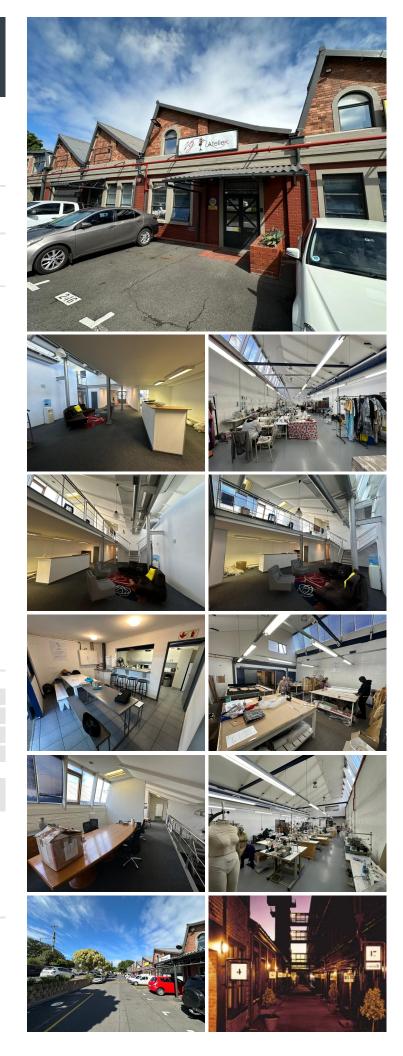

## 🔏 767 m<sup>2</sup>

This well-located warehouse is available in Waverley Business Park, Observatory. Offering easy access to major arterial routes and public transport, the property is ideal for businesses seeking a convenient and secure location. The warehouse features air conditioning throughout, providing a comfortable working environment year-round. The business park boasts 24-hour security, ensuring the safety of your team and assets at all times.

The park also offers excellent on-site amenities, including a restaurant for added convenience. Its proximity to the bustling Observatory area makes it easily accessible for employees and clients alike, with popular cafés and shops within walking distance. This warehouse space combines comfort, security, and accessibility in a well-maintained business hub.

#### Gross Monthly Rental Lease Period Available From

R65,195 Ex Vat Negotiable Negotiable

| Floor Size m <sup>2</sup> | 767        | Security         | - |
|---------------------------|------------|------------------|---|
| Parking Bays              | -          | Air Conditioning | - |
| Title                     | -          | Generator        | - |
| Zoning                    | Industrial | Fibre            | - |