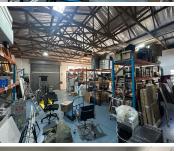

### 🔏 193 m²

Situated in the secure and well-maintained St Michael's Park in Observatory, this warehouse unit offers an excellent industrial space with 24-hour security. The park is known for its accessibility and convenience, making it an ideal location for businesses requiring a safe and functional workspace. The unit is designed for efficiency, featuring ample height and a practical layout suited for various industrial or distribution needs.

With easy access to major transport routes, the property benefits from its proximity to public transport services, ensuring seamless connectivity for staff and clients. The warehouse also allows for truck access, facilitating smooth logistics and operations. This is an ideal opportunity for businesses looking for a secure and welllocated industrial facility in Observatory.