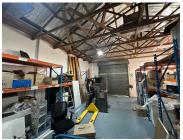

### 🔏 193 m²

Situated in the secure and well-maintained St Michael's Park in Observatory, this warehouse unit offers an excellent industrial space with 24-hour security. The park is known for its accessibility and convenience, making it an ideal location for businesses requiring a safe and functional workspace. The unit is designed for efficiency, featuring ample height and a practical layout suited for various industrial or distribution needs.

With easy access to major transport routes, the property benefits from its proximity to public transport services, ensuring seamless connectivity for staff and clients. The warehouse also allows for truck access, facilitating smooth logistics and operations. This is an ideal opportunity for businesses looking for a secure and welllocated industrial facility in Observatory.