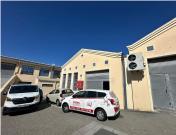

### 🔏 193 m²

Situated in the secure and well-maintained St Michael's Park in Observatory, this warehouse unit offers an excellent industrial space with 24-hour security. The park is known for its accessibility and convenience, making it an ideal location for businesses requiring a safe and functional workspace. The unit is designed for efficiency, featuring ample height and a practical layout suited for various industrial or distribution needs.

With easy access to major transport routes, the property benefits from its proximity to public transport services, ensuring seamless connectivity for staff and clients. The warehouse also allows for truck access, facilitating smooth logistics and operations. This is an ideal opportunity for businesses looking for a secure and welllocated industrial facility in Observatory.