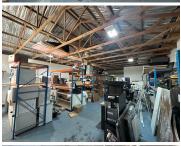

### 🔏 193 m²

Situated in the secure and well-maintained St Michael's Park in Observatory, this warehouse unit offers an excellent industrial space with 24-hour security. The park is known for its accessibility and convenience, making it an ideal location for businesses requiring a safe and functional workspace. The unit is designed for efficiency, featuring ample height and a practical layout suited for various industrial or distribution needs.

Gross Monthly Rental Lease Period Available From R25,000 Ex Vat Negotiable Specific Date

| Floor Size m <sup>2</sup> | 193        | Security         | Yes |
|---------------------------|------------|------------------|-----|
| Parking Bays              | -          | Air Conditioning | -   |
| Title                     | -          | Generator        | -   |
| Zoning                    | Industrial | Fibre            | -   |