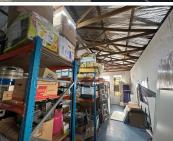

### 🔏 193 m²

Situated in the secure and well-maintained St Michael's Park in Observatory, this warehouse unit offers an excellent industrial space with 24-hour security. The park is known for its accessibility and convenience, making it an ideal location for businesses requiring a safe and functional workspace. The unit is designed for efficiency, featuring ample height and a practical layout suited for various industrial or distribution needs.

With easy access to major transport routes, the property benefits from its proximity to public transport services, ensuring seamless connectivity for staff and clients. The warehouse also allows for truck access, facilitating smooth logistics and operations. This is an ideal opportunity for businesses looking for a secure and welllocated industrial facility in Observatory.