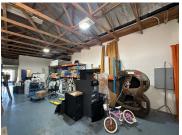

### 🔏 193 m²

Situated in the secure and well-maintained St Michael's Park in Observatory, this warehouse unit offers an excellent industrial space with 24-hour security. The park is known for its accessibility and convenience, making it an ideal location for businesses requiring a safe and functional workspace. The unit is designed for efficiency, featuring ample height and a practical layout suited for various industrial or distribution needs.

Gross Monthly Rental Lease Period Available From R25,000 Ex Vat Negotiable Specific Date

| Floor Size m <sup>2</sup> | 193        | Security         | Yes |
|---------------------------|------------|------------------|-----|
| Parking Bays              | -          | Air Conditioning | -   |
| Title                     | -          | Generator        | -   |
| Zoning                    | Industrial | Fibre            | -   |