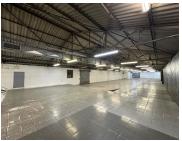

## 42,000 pm

CNR AUBREY STREET & SHANNON STREET | WAREHOUSE TO RENT | SALT RIVER | 600SQM

600 m<sup>2</sup>

Unit available to let on Aubrey Street & Shannon Street, Salt River - a prime location for industrial ventures seeking a strategic foothold in Cape Town's bustling industrial landscape. This unit offers a rare opportunity to establish your operations in one of the city's most dynamic industrial hubs. Situated in Salt River, renowned for its vibrant industrial activity, this property is strategically positioned to cater to a diverse range of industrial needs.

With its convenient location and easy access to major transportation routes, this unit on Aubrey Street & Shannon Street ensures seamless connectivity for logistics and distribution operations. Whether you're involved in manufacturing, warehousing, or distribution, the strategic positioning of this industrial space promises efficiency and convenience. Additionally, the unit provides ample space for customization, allowing businesses to tailor their operations to suit their specific requirements. Don't miss out on the chance to establish your industrial presence in this thriving hub, where success is fueled by strategic location and unparalleled connectivity.