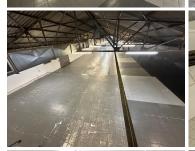

## 42,000 pm

CNR AUBREY STREET & SHANNON STREET | WAREHOUSE TO RENT | SALT RIVER | 600SQM

600 m<sup>2</sup>

Unit available to let on Aubrey Street & Shannon Street, Salt River - a prime location for industrial ventures seeking a strategic foothold in Cape Town's bustling industrial landscape. This unit offers a rare opportunity to establish your operations in one of the city's most dynamic industrial hubs. Situated in Salt River, renowned for its vibrant industrial activity, this property is strategically positioned to cater to a diverse range of industrial needs.

With its convenient location and easy access to major transportation routes, this unit on Aubrey Street & Shannon Street ensures seamless connectivity for logistics and distribution operations. Whether you're involved in manufacturing, warehousing, or distribution, the strategic positioning of this industrial space promises efficiency and convenience. Additionally, the unit provides ample space for customization, allowing businesses to tailor their operations to suit their specific requirements. Don't miss out on the chance to establish your industrial presence in this thriving hub, where success is fueled by strategic location and unparalleled connectivity.

Gross Monthly Rental R42,000 Ex Vat Lease Period Negotiable Available From R42,000 Ex Vat Negotiable

| Floor Size m <sup>2</sup> | 600        | Security         | - |
|---------------------------|------------|------------------|---|
| Parking Bays              | -          | Air Conditioning | - |
| Title                     | -          | Generator        | - |
| Zoning                    | Industrial | Fibre            | - |