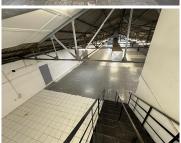

## 42,000 pm

CNR AUBREY STREET & SHANNON STREET | WAREHOUSE TO RENT | SALT RIVER | 600SQM

600 m<sup>2</sup>

Unit available to let on Aubrey Street & Shannon Street, Salt River - a prime location for industrial ventures seeking a strategic foothold in Cape Town's bustling industrial landscape. This unit offers a rare opportunity to establish your operations in one of the city's most dynamic industrial hubs. Situated in Salt River, renowned for its vibrant industrial activity, this property is strategically positioned to cater to a diverse range of industrial needs.

With its convenient location and easy access to major transportation routes, this unit on Aubrey Street & Shannon Street ensures seamless connectivity for logistics and distribution operations. Whether you're involved in manufacturing, warehousing, or distribution, the strategic positioning of this industrial space promises efficiency and convenience. Additionally, the unit provides ample space for customization, allowing businesses to tailor their operations to suit their specific requirements. Don't miss out on the chance to establish your industrial presence in this thriving hub, where success is fueled by strategic location and unparalleled connectivity.

Gross Monthly Rental R42,000 Ex Vat Lease Period Negotiable Available From R42,000 Ex Vat Negotiable

| Floor Size m <sup>2</sup> | 600        | Security         | - |
|---------------------------|------------|------------------|---|
| Parking Bays              | -          | Air Conditioning | - |
| Title                     | -          | Generator        | - |
| Zoning                    | Industrial | Fibre            | - |