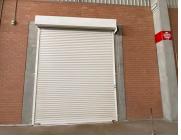

This 100 Amps three phased powered industrial unit offers a building height of about 9 meters, 4 roller shutter doors, 4 covered loading areas, a dispatch area, 2 kitchen units and multiple ablution facilities. The unit consists out of a 3,320 square meter warehouse segment, and a 1,140 square meter office compartment. The property offers 78 parking bays at an additional cost and access to Super link trucks. This secured property is electric fenced, a camera system as well as access controlled entry and exit point with 24 hour security.