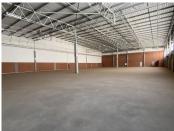

This 100 Amps three phased powered industrial unit offers a building height of about 9 meters, 4 roller shutter doors, 4 covered loading areas, a dispatch area, 2 kitchen units and multiple ablution facilities. The unit consists out of a 3,320 square meter warehouse segment, and a 1,140 square meter office compartment. The property offers 78 parking bays at an additional cost and access to Super link trucks. This secured property is electric fenced, a camera system as well as access controlled entry and exit point with 24 hour security.