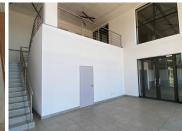

This 100 Amps three phased powered industrial unit offers a building height of about 9 meters, 4 roller shutter doors, 4 covered loading areas, a dispatch area, 2 kitchen units and multiple ablution facilities. The unit consists out of a 3,320 square meter warehouse segment, and a 1,140 square meter office compartment. The property offers 78 parking bays at an additional cost and access to Super link trucks. This secured property is electric fenced, a camera system as well as access controlled entry and exit point with 24 hour security.