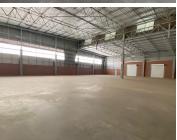

This 100 Amps three phased powered industrial unit offers a building height of about 9 meters, 4 roller shutter doors, 4 covered loading areas, a dispatch area, 2 kitchen units and multiple ablution facilities. The unit consists out of a 3,320 square meter warehouse segment, and a 1,140 square meter office compartment. The property offers 78 parking bays at an additional cost and access to Super link trucks. This secured property is electric fenced, a camera system as well as access controlled entry and exit point with 24 hour security.