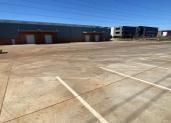

This 100 Amps three phased powered industrial unit offers a building height of about 9 meters, 4 roller shutter doors, 4 covered loading areas, a dispatch area, 2 kitchen units and multiple ablution facilities. The unit consists out of a 3,320 square meter warehouse segment, and a 1,140 square meter office compartment. The property offers 78 parking bays at an additional cost and access to Super link trucks. This secured property is electric fenced, a camera system as well as access controlled entry and exit point with 24 hour security.