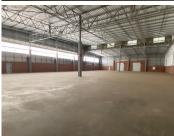

This 100 Amps three phased powered industrial unit offers a building height of about 9 meters, 4 roller shutter doors, 4 covered loading areas, a dispatch area, 2 kitchen units and multiple ablution facilities. The unit consists out of a 3,320 square meter warehouse segment, and a 1,140 square meter office compartment. The property offers 78 parking bays at an additional cost and access to Super link trucks. This secured property is electric fenced, a camera system as well as access controlled entry and exit point with 24 hour security.