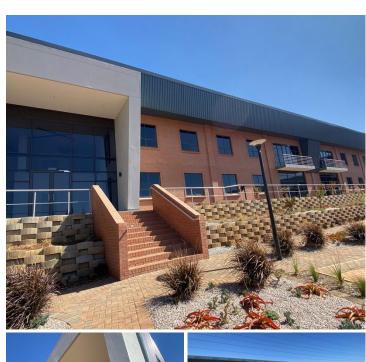

## 557,500 pm

ECO GLADES 3 | WITCH-HAZEL AVENUE | ECO PARK ESTATE | CENTURION

4460 m<sup>2</sup>

ECO GLADES 3 | 4,460 SQUARE METER WAREHOUSE TO LET | WITCH-HAZEL AVENUE | ECO PARK ESTATE | CENTURION

Highveld is a popular business hub located within the greater Centurion area. This new development space is situated within the multi-tenanted Eco Glades 3 based on Witch-Hazel Avenue in Eco Park Estate, Centurion.

This 100 Amps three phased powered industrial unit offers a building height of about 9 meters, 4 roller shutter doors, 4 covered loading areas, a dispatch area, 2 kitchen units and multiple ablution facilities. The unit consists out of a 3,320 square meter warehouse segment, and a 1,140 square meter office compartment. The property offers 78 parking bays at an additional cost and access to Super link trucks. This secured property is electric fenced, a camera system as well as access controlled entry and exit point with 24 hour security.

Staff will have easy access to public transport provided by bus stops located within walking distance of the park if needed. The office park has excellent access to the N1 or N14 highways, along with several other main arterial routes and free ways leading to surrounding suburbs. Eco...