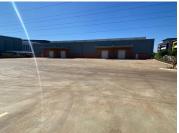

This 100 Amps three phased powered industrial unit offers a building height of about 9 meters, 4 roller shutter doors, 4 covered loading areas, a dispatch area, 2 kitchen units and multiple ablution facilities. The unit consists out of a 3,320 square meter warehouse segment, and a 1,140 square meter office compartment. The property offers 78 parking bays at an additional cost and access to Super link trucks. This secured property is electric fenced, a camera system as well as access controlled entry and exit point with 24 hour security.