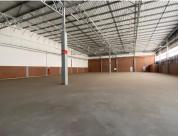

This 100 Amps three phased powered industrial unit offers a building height of about 9 meters, 4 roller shutter doors, 4 covered loading areas, a dispatch area, 2 kitchen units and multiple ablution facilities. The unit consists out of a 3,320 square meter warehouse segment, and a 1,140 square meter office compartment. The property offers 78 parking bays at an additional cost and access to Super link trucks. This secured property is electric fenced, a camera system as well as access controlled entry and exit point with 24 hour security.