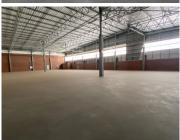

This 100 Amps three phased powered industrial unit offers a building height of about 9 meters, 4 roller shutter doors, 4 covered loading areas, a dispatch area, 2 kitchen units and multiple ablution facilities. The unit consists out of a 3,320 square meter warehouse segment, and a 1,140 square meter office compartment. The property offers 78 parking bays at an additional cost and access to Super link trucks. This secured property is electric fenced, a camera system as well as access controlled entry and exit point with 24 hour security.