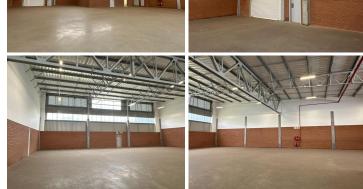

## 67,000 pm

ECO GLADES 3 | WITCH-HAZEL AVENUE | HIGHVELD | **CENTURION** 

590 m<sup>2</sup>

ECO GLADES 3 | 590 SQUARE METER WAREHOUSE TO LET | WITCH-HAZEL AVENUE | HIGHVELD | CENTURION

Highveld is a popular business hub located within the greater Centurion area. This new development space is situated within the multi-tenanted Eco Glades 3 based on Witch-Hazel Avenue in Highveld, Centurion. This 3 phased industrial property offers a good building height, roller shutter doors, and covered loading areas. This unit also offers 8 open parking bays and covered parking bays at an additional cost. The unit consists out of a 505 square meter warehouse component, and an 85 square meter office component.

R67,000 Ex Vat **Gross Monthly Rental** Negotiable **Lease Period Available From Immediately** 

| Floor Size m <sup>2</sup> | 590        | Security         | Yes |
|---------------------------|------------|------------------|-----|
| Parking Bays              | 8.0        | Air Conditioning | -   |
| Title                     | -          | Generator        | -   |
| Zoning                    | Industrial | Fibre            | -   |