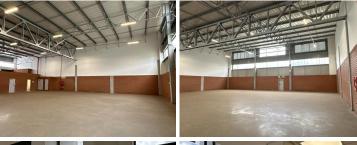

## 67,000 pm

ECO GLADES 3 | WITCH-HAZEL AVENUE | HIGHVELD | **CENTURION** 

590 m<sup>2</sup>

ECO GLADES 3 | 590 SQUARE METER WAREHOUSE TO LET | WITCH-HAZEL AVENUE | HIGHVELD | CENTURION

Highveld is a popular business hub located within the greater Centurion area. This new development space is situated within the multi-tenanted Eco Glades 3 based on Witch-Hazel Avenue in Highveld, Centurion. This 3 phased industrial property offers a good building height, roller shutter doors, and covered loading areas. This unit also offers 8 open parking bays and covered parking bays at an additional cost. The unit consists out of a 505 square meter warehouse component, and an 85 square meter office component.

R67,000 Ex Vat **Gross Monthly Rental** Negotiable **Lease Period Available From Immediately** 

| Floor Size m <sup>2</sup> | 590        | Security         | Yes |
|---------------------------|------------|------------------|-----|
| Parking Bays              | 8.0        | Air Conditioning | -   |
| Title                     | -          | Generator        | -   |
| Zoning                    | Industrial | Fibre            | -   |