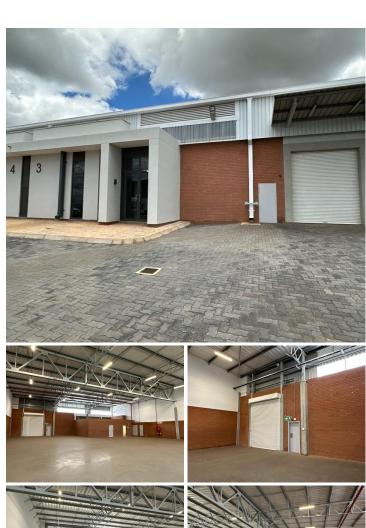

## 67,000 pm

ECO GLADES 3 | WITCH-HAZEL AVENUE | HIGHVELD | **CENTURION** 

590 m<sup>2</sup>

ECO GLADES 3 | 590 SQUARE METER WAREHOUSE TO LET | WITCH-HAZEL AVENUE | HIGHVELD | CENTURION

Highveld is a popular business hub located within the greater Centurion area. This new development space is situated within the multi-tenanted Eco Glades 3 based on Witch-Hazel Avenue in Highveld, Centurion. This 3 phased industrial property offers a good building height, roller shutter doors, and covered loading areas. This unit also offers 8 open parking bays and covered parking bays at an additional cost. The unit consists out of a 505 square meter warehouse component, and an 85 square meter office component.

R67,000 Ex Vat **Gross Monthly Rental** Negotiable **Lease Period Available From Immediately** 

| Floor Size m <sup>2</sup> | 590        | Security         | Yes |
|---------------------------|------------|------------------|-----|
| Parking Bays              | 8.0        | Air Conditioning | -   |
| Title                     | -          | Generator        | -   |
| Zoning                    | Industrial | Fibre            | -   |