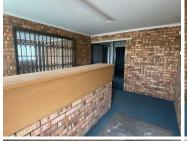

This first floor warehouse segment comprises out of an open plan work floor and is equipped with fire fighting equipment with a height of about 4 meters. The office component consists out of a reception area with 4 offices and a boardroom, a dedicated kitchen area and a set of ablutions conveniently accessible for office staff and also has a balcony area. The office features neat carpet flooring, and windows that allow natural light to filter in and light up the warehouse and office area. The property is secured with electric fencing around the perimeter. This paved yard premises provide easy access to...