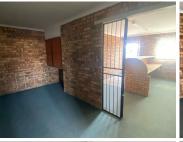

This first floor warehouse segment comprises out of an open plan work floor and is equipped with fire fighting equipment with a height of about 4 meters. The office component consists out of a reception area with 4 offices and a boardroom, a dedicated kitchen area and a set of ablutions conveniently accessible for office staff and also has a balcony area. The office features neat carpet flooring, and windows that allow natural light to filter in and light up the warehouse and office area. The property is secured with electric fencing around the perimeter. This paved yard premises provide easy access to...