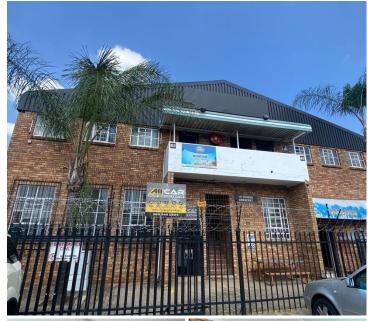

## 13,370 pm

EDISON CRESCENT | HENNOPSPARK | CENTURION

191 m<sup>2</sup>

EDISON CRESCENT | 191 SQUARE METER NEAT INDUSTRIAL WAREHOUSE TO LET | HENNOPSPARK | CENTURION

This light industrial warehouse is situated on Edison Crescent within Hennopspark Industrial, a bustling light industrial business hub located within the prime Centurion area. This industrial unit has been sectioned into a 100 square meter warehouse with a 91 square meter office component. The unit has great visibility as it is facing the street, this along with good signage space will offer a great exposure opportunity within the area.

This first floor warehouse segment comprises out of an open plan work floor and is equipped with fire fighting equipment with a height of about 4 meters. The office component consists out of a reception area with 4 offices and a boardroom, a dedicated kitchen area and a set of ablutions conveniently accessible for office staff and also has a balcony area. The office features neat carpet flooring, and windows that allow natural light to filter in and light up the warehouse and office area. The property is secured with electric fencing around the perimeter. This paved yard premises provide easy access to...