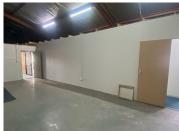

This first floor warehouse segment comprises out of an open plan work floor and is equipped with fire fighting equipment with a height of about 4 meters. The office component consists out of a reception area with 4 offices and a boardroom, a dedicated kitchen area and a set of ablutions conveniently accessible for office staff and also has a balcony area. The office features neat carpet flooring, and windows that allow natural light to filter in and light up the warehouse and office area. The property is secured with electric fencing around the perimeter. This paved yard premises provide easy access to...