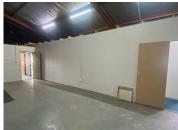

This first floor warehouse segment comprises out of an open plan work floor and is equipped with fire fighting equipment with a height of about 4 meters. The office component consists out of a reception area with 4 offices and a boardroom, a dedicated kitchen area and a set of ablutions conveniently accessible for office staff and also has a balcony area. The office features neat carpet flooring, and windows that allow natural light to filter in and light up the warehouse and office area. The property is secured with electric fencing around the perimeter. This paved yard premises provide easy access to...