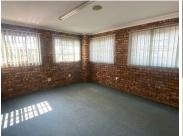

This first floor warehouse segment comprises out of an open plan work floor and is equipped with fire fighting equipment with a height of about 4 meters. The office component consists out of a reception area with 4 offices and a boardroom, a dedicated kitchen area and a set of ablutions conveniently accessible for office staff and also has a balcony area. The office features neat carpet flooring, and windows that allow natural light to filter in and light up the warehouse and office area. The property is secured with electric fencing around the perimeter. This paved yard premises provide easy access to...