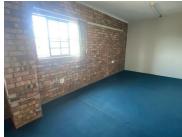

This first floor warehouse segment comprises out of an open plan work floor and is equipped with fire fighting equipment with a height of about 4 meters. The office component consists out of a reception area with 4 offices and a boardroom, a dedicated kitchen area and a set of ablutions conveniently accessible for office staff and also has a balcony area. The office features neat carpet flooring, and windows that allow natural light to filter in and light up the warehouse and office area. The property is secured with electric fencing around the perimeter. This paved yard premises provide easy access to...