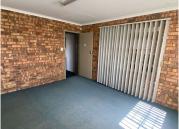

This first floor warehouse segment comprises out of an open plan work floor and is equipped with fire fighting equipment with a height of about 4 meters. The office component consists out of a reception area with 4 offices and a boardroom, a dedicated kitchen area and a set of ablutions conveniently accessible for office staff and also has a balcony area. The office features neat carpet flooring, and windows that allow natural light to filter in and light up the warehouse and office area. The property is secured with electric fencing around the perimeter. This paved yard premises provide easy access to...