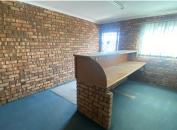

This first floor warehouse segment comprises out of an open plan work floor and is equipped with fire fighting equipment with a height of about 4 meters. The office component consists out of a reception area with 4 offices and a boardroom, a dedicated kitchen area and a set of ablutions conveniently accessible for office staff and also has a balcony area. The office features neat carpet flooring, and windows that allow natural light to filter in and light up the warehouse and office area. The property is secured with electric fencing around the perimeter. This paved yard premises provide easy access to...