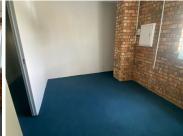

This first floor warehouse segment comprises out of an open plan work floor and is equipped with fire fighting equipment with a height of about 4 meters. The office component consists out of a reception area with 4 offices and a boardroom, a dedicated kitchen area and a set of ablutions conveniently accessible for office staff and also has a balcony area. The office features neat carpet flooring, and windows that allow natural light to filter in and light up the warehouse and office area. The property is secured with electric fencing around the perimeter. This paved yard premises provide easy access to...