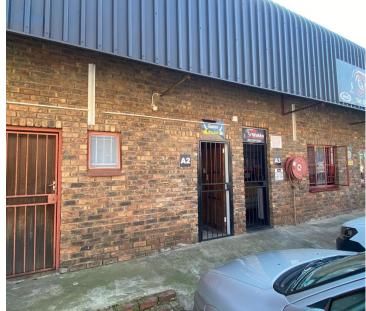

## 8,310 pm

HENNOPSPARK | EDISON CRESENT | CENTURION

112 m<sup>2</sup>

HENNOPSPARK | 112 SQUARE METER OFFICE TO LET | 175 EDISON CRESENT | CENTURION

This office unit is based in the Hennopspark area. This unit is located on the 1ste floor of the building on Edison Cresent Street. This office unit also offers a reception area complete with 2 office areas, a dedicated kitchen nook and an ablution facility. The unit has been equipped with air-conditioning and multiple windows that allow for ample natural light.

This office unit is located in a multi-tenant complex with good security provided by access-controlled entrance and exit points. Tenants will also have access to multiple parking options, which includes covered parking bays. This office space also has access to a multitude of bus stops and public transportation networks.