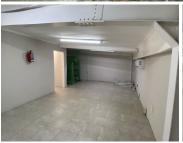

## 8,310 pm

HENNOPSPARK | EDISON CRESENT | CENTURION

112 m<sup>2</sup>

HENNOPSPARK | 112 SQUARE METER OFFICE TO LET | 175 EDISON CRESENT | CENTURION

This office unit is based in the Hennopspark area. This unit is located on the 1ste floor of the building on Edison Cresent Street. This office unit also offers a reception area complete with 2 office areas, a dedicated kitchen nook and an ablution facility. The unit has been equipped with air-conditioning and multiple windows that allow for ample natural light.