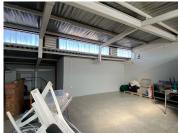

## 8,310 pm

HENNOPSPARK | EDISON CRESENT | CENTURION

112 m<sup>2</sup>

HENNOPSPARK | 112 SQUARE METER OFFICE TO LET | 175 EDISON CRESENT | CENTURION

This office unit is based in the Hennopspark area. This unit is located on the 1ste floor of the building on Edison Cresent Street. This office unit also offers a reception area complete with 2 office areas, a dedicated kitchen nook and an ablution facility. The unit has been equipped with air-conditioning and multiple windows that allow for ample natural light.