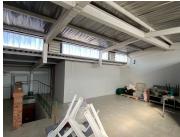

## 8,310 pm

HENNOPSPARK | EDISON CRESENT | CENTURION

112 m<sup>2</sup>

HENNOPSPARK | 112 SQUARE METER OFFICE TO LET | 175 EDISON CRESENT | CENTURION

This office unit is based in the Hennopspark area. This unit is located on the 1ste floor of the building on Edison Cresent Street. This office unit also offers a reception area complete with 2 office areas, a dedicated kitchen nook and an ablution facility. The unit has been equipped with air-conditioning and multiple windows that allow for ample natural light.