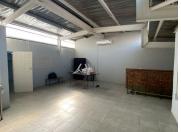

## 8,310 pm

HENNOPSPARK | EDISON CRESENT | CENTURION

112 m<sup>2</sup>

HENNOPSPARK | 112 SQUARE METER OFFICE TO LET | 175 EDISON CRESENT | CENTURION

This office unit is based in the Hennopspark area. This unit is located on the 1ste floor of the building on Edison Cresent Street. This office unit also offers a reception area complete with 2 office areas, a dedicated kitchen nook and an ablution facility. The unit has been equipped with air-conditioning and multiple windows that allow for ample natural light.