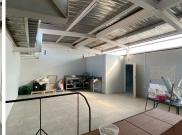

## 8,310 pm

HENNOPSPARK | EDISON CRESENT | CENTURION

112 m<sup>2</sup>

HENNOPSPARK | 112 SQUARE METER OFFICE TO LET | 175 EDISON CRESENT | CENTURION

This office unit is based in the Hennopspark area. This unit is located on the 1ste floor of the building on Edison Cresent Street. This office unit also offers a reception area complete with 2 office areas, a dedicated kitchen nook and an ablution facility. The unit has been equipped with air-conditioning and multiple windows that allow for ample natural light.