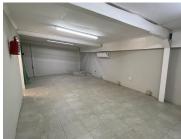

## 8,310 pm

HENNOPSPARK | EDISON CRESENT | CENTURION

112 m<sup>2</sup>

HENNOPSPARK | 112 SQUARE METER OFFICE TO LET | 175 EDISON CRESENT | CENTURION

This office unit is based in the Hennopspark area. This unit is located on the 1ste floor of the building on Edison Cresent Street. This office unit also offers a reception area complete with 2 office areas, a dedicated kitchen nook and an ablution facility. The unit has been equipped with air-conditioning and multiple windows that allow for ample natural light.