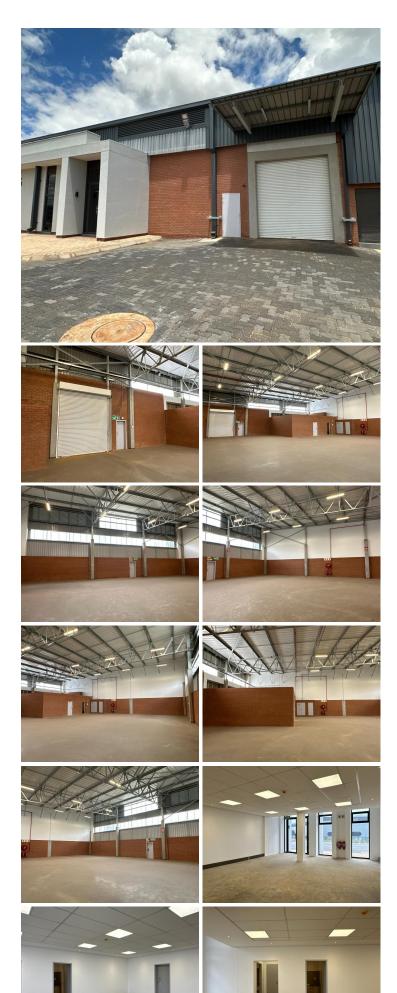

## 62,732 pm

ECO GLADES 3 | WITCH-HAZEL AVENUE | ECO PARK ESTATE | CENTURION

495 m<sup>2</sup>

ECO GLADES 3 | 590 SQUARE METER WAREHOUSE TO LET | WITCH-HAZEL AVENUE | HIGHVELD | CENTURION

Highveld is a popular business hub located within the greater Centurion area. This modern industrial unit is situated within the multi-tenanted Eco Glades 3 based on Witch-Hazel Avenue in Highveld, Centurion. This 3 phased industrial property offers a good building height, roller shutter doors, and covered loading areas. This unit also offers 8 open parking bays and covered parking bays at an additional cost. The unit consists out of a 410 square meter warehouse component, and an 85 square meter office component.

Gross Monthly Rental R62,732 Ex Vat Lease Period Negotiable

Available From Negotiable

Negotiable

| Floor Size m <sup>2</sup> | 495        | Security         | Yes |
|---------------------------|------------|------------------|-----|
| Parking Bays              | 8.0        | Air Conditioning | -   |
| Title                     | -          | Generator        | -   |
| Zoning                    | Industrial | Fibre            | -   |