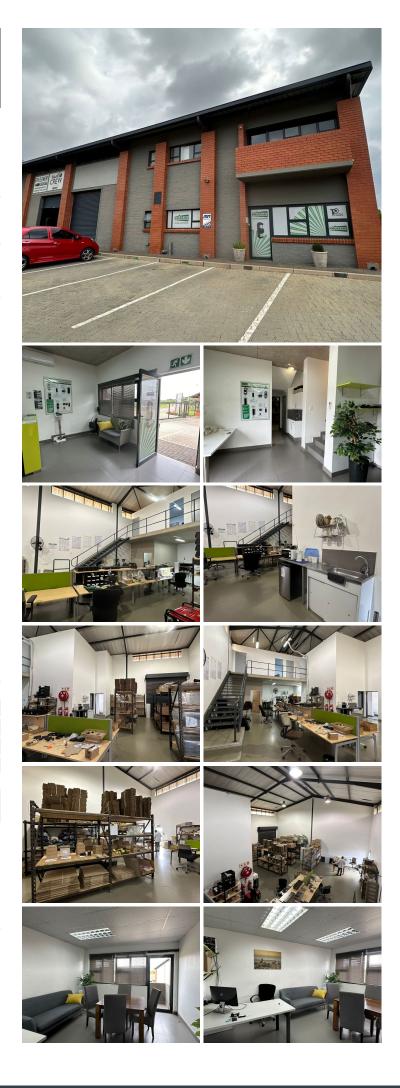

## 😭 281 m²

PRIME PARK | 281 SQUARE METER LIGHT INDUSTRIAL WAREHOUSE TO LET | MAGDA ROAD | HIGHVELD | CENTURION

Highveld is a prominent business node located within the busy Centurion area. This light industrial warehouse is situated within Prime Park, a multi-tenanted park based on Magda Road in Highveld. This light industrial unit comprises out of a nicely sized open plan work floor complete with a double volume office segment. This warehouse is equipped with good power, a roller shutter door, a mezzanine floor, and it has good height to eaves. This unit has been allocated 1 covered parking bay, and 5 open parking bays to be used as need by tenants or clientele.

The unit has a nicely sized shop front coupled with signage options that can cultivate a unique exposure opportunity within the immediate area and surrounds. Prime Park has twenty-four-hour security along with access-controlled entrance and exit points. The park offers easy access to single trailer trucks along with open parking bays for tenant or client use. Staff will have easy access to public transport provided by Gautrain bus stops located within walking distance of the park...

#### Gross Monthly Rental Lease Period Available From

R27,830 Ex Vat Negotiable Specific Date

| Floor Size m <sup>2</sup> | 281        | Security         | Yes |
|---------------------------|------------|------------------|-----|
| Parking Bays              | 5.0        | Air Conditioning |     |
| Title                     | -          | Generator        | _   |
| Zoning                    | Industrial | Fibre            | -   |