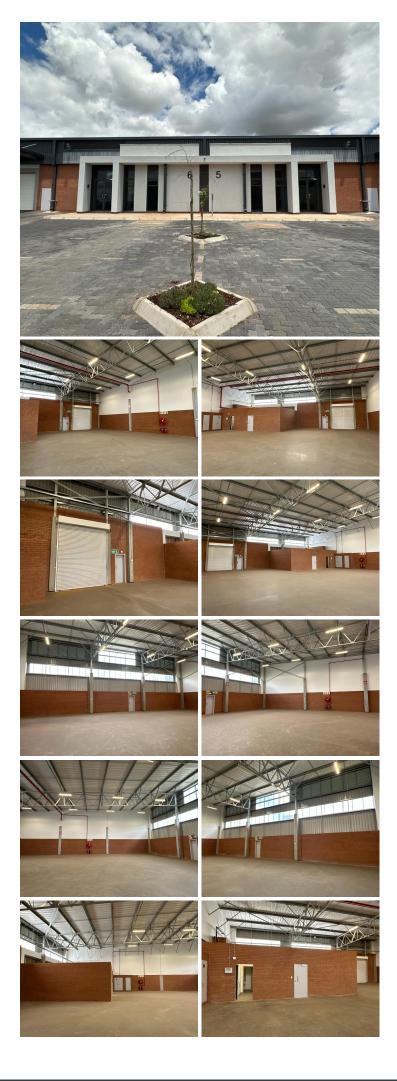

## 😭 990 m²

ECO GLADES 3 | 990 SQUARE METER WAREHOUSE TO LET | WITCH-HAZEL AVENUE | ECO PARK ESTATE | CENTURION

Highveld is a popular business hub located within the greater Centurion area. This new development space is situated within the multi-tenanted Eco Glades 3 based on Witch-Hazel Avenue in Highveld, Centurion. This 3 phased industrial property offers a good building height, roller shutter doors, and covered loading areas. This unit also offers 18 open parking bays and covered parking bays at an additional cost. The unit consists out of a 820 square meter warehouse component, and an 170 square meter office component.

Gross Monthly RentalR115,000 Ex VatLease PeriodNegotiableAvailable FromImmediately

|                           |            | • "              |     |
|---------------------------|------------|------------------|-----|
| Floor Size m <sup>2</sup> | 990        | Security         | Yes |
| Parking Bays              | 18.0       | Air Conditioning | -   |
| Title                     | -          | Generator        | -   |
| Zoning                    | Industrial | Fibre            | -   |