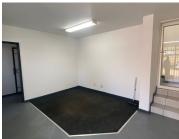

## 24,660 pm

86 OAK AVENUE| HIGHVELD| CENTURION

290 m<sup>2</sup>

OAK AVENUE | 290 SQUARE METER INDUSTRIAL WAREHOUSE TO LET | OAK AVENUE | HIGHVELD | CENTURION

Highveld is a prominent business node located within the busy Centurion area. This industrial unit is situated on Oak Avenue in Highveld. This industrial unit comprises out of sizable warehouse component with open plan work floor complete with a 40 square meter office component. This 100 Amps Three Phase Powered Warehouse is equipped with a roller shutter door, a dispatch area as well as a storage area. The Office component greets you with a reception area, 1 work area. This Industrial unit is equipped with air conditioning, a kitchen, and multiple ablution facilities.