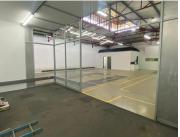

## 24,660 pm

86 OAK AVENUE| HIGHVELD| CENTURION

290 m<sup>2</sup>

OAK AVENUE | 290 SQUARE METER INDUSTRIAL WAREHOUSE TO LET | OAK AVENUE | HIGHVELD | CENTURION

Highveld is a prominent business node located within the busy Centurion area. This industrial unit is situated on Oak Avenue in Highveld. This industrial unit comprises out of sizable warehouse component with open plan work floor complete with a 40 square meter office component. This 100 Amps Three Phase Powered Warehouse is equipped with a roller shutter door, a dispatch area as well as a storage area. The Office component greets you with a reception area, 1 work area. This Industrial unit is equipped with air conditioning, a kitchen, and multiple ablution facilities.