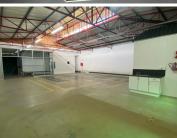

## 24,660 pm

86 OAK AVENUE| HIGHVELD| CENTURION

290 m<sup>2</sup>

OAK AVENUE | 290 SQUARE METER INDUSTRIAL WAREHOUSE TO LET | OAK AVENUE | HIGHVELD | CENTURION

Highveld is a prominent business node located within the busy Centurion area. This industrial unit is situated on Oak Avenue in Highveld. This industrial unit comprises out of sizable warehouse component with open plan work floor complete with a 40 square meter office component. This 100 Amps Three Phase Powered Warehouse is equipped with a roller shutter door, a dispatch area as well as a storage area. The Office component greets you with a reception area, 1 work area. This Industrial unit is equipped with air conditioning, a kitchen, and multiple ablution facilities.