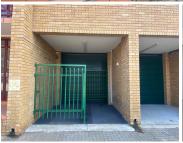

## 24,660 pm

86 OAK AVENUE| HIGHVELD| CENTURION

290 m<sup>2</sup>

OAK AVENUE | 290 SQUARE METER INDUSTRIAL WAREHOUSE TO LET | OAK AVENUE | HIGHVELD | CENTURION

Highveld is a prominent business node located within the busy Centurion area. This industrial unit is situated on Oak Avenue in Highveld. This industrial unit comprises out of sizable warehouse component with open plan work floor complete with a 40 square meter office component. This 100 Amps Three Phase Powered Warehouse is equipped with a roller shutter door, a dispatch area as well as a storage area. The Office component greets you with a reception area, 1 work area. This Industrial unit is equipped with air conditioning, a kitchen, and multiple ablution facilities.