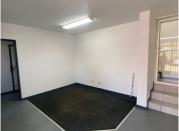

## 24,660 pm

86 OAK AVENUE| HIGHVELD| CENTURION

290 m<sup>2</sup>

OAK AVENUE | 290 SQUARE METER INDUSTRIAL WAREHOUSE TO LET | OAK AVENUE | HIGHVELD | CENTURION

Highveld is a prominent business node located within the busy Centurion area. This industrial unit is situated on Oak Avenue in Highveld. This industrial unit comprises out of sizable warehouse component with open plan work floor complete with a 40 square meter office component. This 100 Amps Three Phase Powered Warehouse is equipped with a roller shutter door, a dispatch area as well as a storage area. The Office component greets you with a reception area, 1 work area. This Industrial unit is equipped with air conditioning, a kitchen, and multiple ablution facilities.