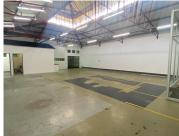

## 24,660 pm

86 OAK AVENUE| HIGHVELD| CENTURION

290 m<sup>2</sup>

OAK AVENUE | 290 SQUARE METER INDUSTRIAL WAREHOUSE TO LET | OAK AVENUE | HIGHVELD | CENTURION

Highveld is a prominent business node located within the busy Centurion area. This industrial unit is situated on Oak Avenue in Highveld. This industrial unit comprises out of sizable warehouse component with open plan work floor complete with a 40 square meter office component. This 100 Amps Three Phase Powered Warehouse is equipped with a roller shutter door, a dispatch area as well as a storage area. The Office component greets you with a reception area, 1 work area. This Industrial unit is equipped with air conditioning, a kitchen, and multiple ablution facilities.