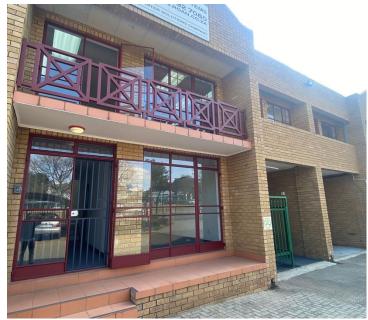

## 24,660 pm

86 OAK AVENUE| HIGHVELD| CENTURION

290 m<sup>2</sup>

OAK AVENUE | 290 SQUARE METER INDUSTRIAL WAREHOUSE TO LET | OAK AVENUE | HIGHVELD | CENTURION

Highveld is a prominent business node located within the busy Centurion area. This industrial unit is situated on Oak Avenue in Highveld. This industrial unit comprises out of sizable warehouse component with open plan work floor complete with a 40 square meter office component. This 100 Amps Three Phase Powered Warehouse is equipped with a roller shutter door, a dispatch area as well as a storage area. The Office component greets you with a reception area, 1 work area. This Industrial unit is equipped with air conditioning, a kitchen, and multiple ablution facilities.

The unit offers signage options that can cultivate a unique exposure opportunity within the immediate area and surrounds. This property has twenty-four-hour security along with access-controlled entrance and exit points. This paved property offers easy access to an interlink trailer trucks. Staff will have easy access to public transport provided by Gautrain bus stops located within walking distance of the park if needed. The park is easily accessible from the N1 Highway...