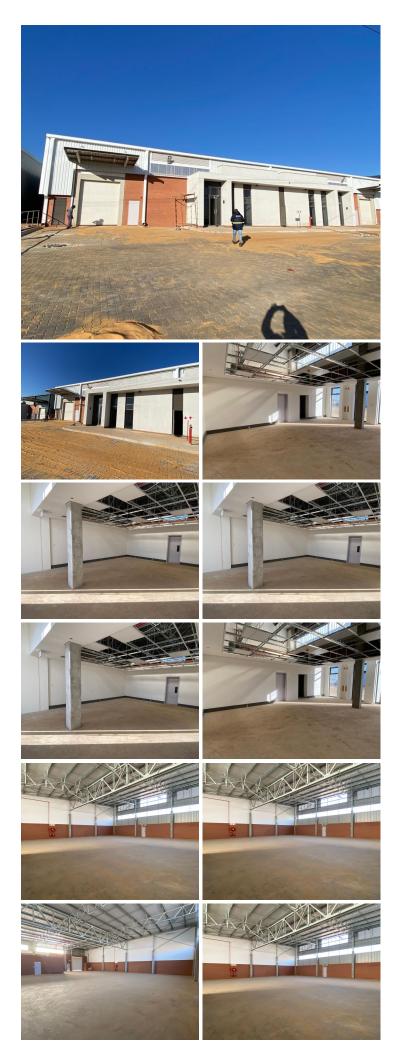

## 🐔 505 m²

ECO GLADES 3 | 505 SQUARE METER WAREHOUSE TO LET | WITCH-HAZEL AVENUE | ECO PARK ESTATE | CENTURION

Highveld is a popular business hub located within the greater Centurion area. This new development space is situated within the multi-tenanted Eco Glades 3 based on Witch-Hazel Avenue in Eco Park Estate, Centurion. This property offers a good building height, roller shutter doors, and covered loading areas, and many more to come. This unit also offers 7 open parking bays at an additional cost. The unit consists out of a 410 square meter warehouse segment, and an 85 square meter office compartment.

| Gross Monthly Rental | R66,500 Ex Vat |
|----------------------|----------------|
| Lease Period         | Negotiable     |
| Available From       | Immediately    |

| Floor Size m <sup>2</sup> | 505        | Security         | Yes |
|---------------------------|------------|------------------|-----|
| Parking Bays              | 7.0        | Air Conditioning | -   |
| Title                     | -          | Generator        | -   |
| Zoning                    | Industrial | Fibre            | -   |