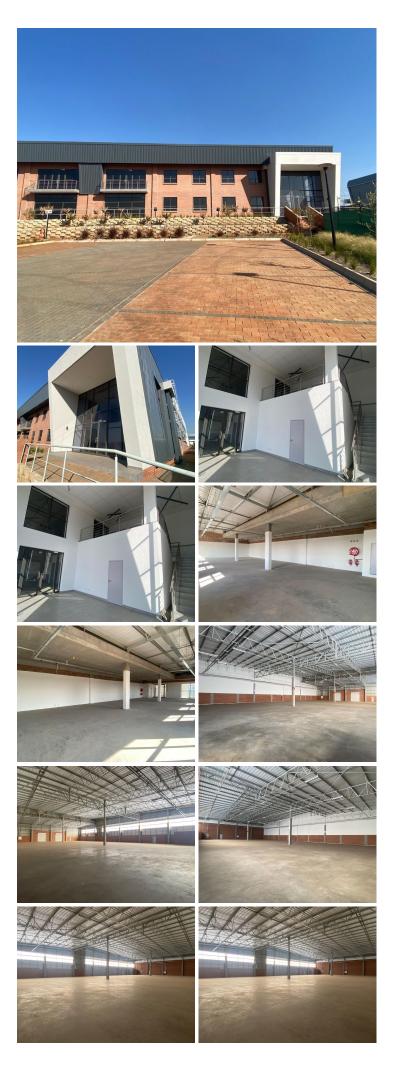

## **2230** m<sup>2</sup>

ECO GLADES 3 | 2230 SQUARE METER WAREHOUSE TO LET | WITCH-HAZEL AVENUE | ECO PARK ESTATE | CENTURION

Highveld is a popular business hub located within the greater Centurion area. This new development space is situated within the multi-tenanted Eco Glades 3 based on Witch-Hazel Avenue in Eco Park Estate, Centurion. This industrial unit consists out of a warehouse component and an office component. This warehouse component is equipped with good building height, roller shutter doors, and covered loading areas, ablution facilities and fire extinguishers. This warehouse component has good lighting and ventilation with neat concrete flooring. The office component is white boxed to allow the tenant to fit out this area to their requirements. This unit also offers ample parking bays for tenants and visitors.