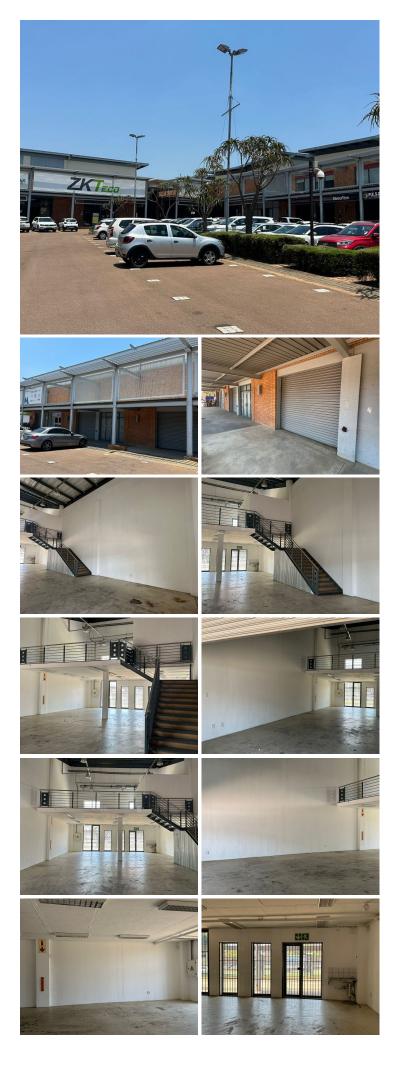

## 🔏 293 m²

ECO SQUARE| 293 SQUARE METER LIGHT INDUSTRIAL UNIT| WITCH-HAZEL AVENUE| HIGHVELD

This warehouse is situated within Eco Square park located in Highveld. The warehouse component is partitioned into a large open plan work space and is equipped with a roller shutter door, covered loading area as well as a dispatch area. The office component offers 2 closed office area and a kitchen component with communal ablutions. It features extremely well roof height and windows that reach from the floor to the ceiling, with ample natural sunlight to filter through the unit. The park is very well maintained with twenty-four hour security.