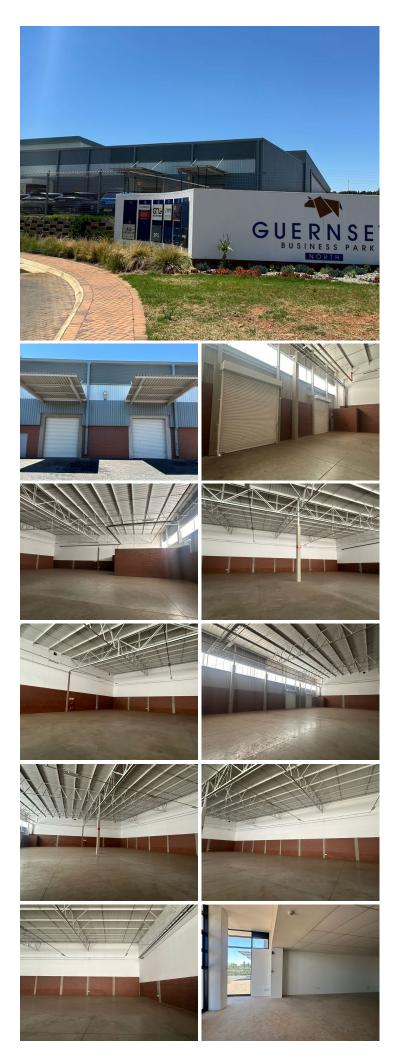

## 😭 1235 m²

GUERNSEY BUSINESS PARK| 1235 SQUARE METER INDUSTRIAL UNIT TO LET| SALTUS STREET| CENTURION

Guernsey Business park is situated on Saltus Street in the hub of opportunities, Irene, Centurion. This 1235 square meter industrial property is located within Guernsey Business Park. This industrial unit is made up of a warehouse component as well as an office component. This three-phase power 80 Amp industrial unit comprises out of 2 roller shutter doors, 2 covered loading areas, a dispatch area with good height. This industrial unit offers an office component. This immaculate industrial unit offers 3 ablution facilities and 3 kitchens.

This Industrial property offers a spacious yard space that allows access to interlink trucks. This industrial property offers ample open parking for visitors and tenant.

Guernsey Business Park is a long-standing commercial district located within the popular Centurion area. This area is home to Irene Village Mall conveniently hosting tenants such as Pick n Pay, Woolworths, Wimpy, and Mr Price. Tenants within the park will have access to good public transport provided by several bus stops stationed within...

Gross Monthly Rental Lease Period Available From R135,000 Ex Vat 36 months Immediately

|                           | 100-       | •                |     |
|---------------------------|------------|------------------|-----|
| Floor Size m <sup>2</sup> | 1235       | Security         | Yes |
| Parking Bays              | 17.0       | Air Conditioning | -   |
| Title                     | -          | Generator        | -   |
| Zoning                    | Industrial | Fibre            | -   |