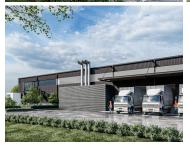

## POA

RIETVLEI BUSINESS PARK| DE GOEDE HOOP AVENUE| IRENE

1927 m<sup>2</sup>

RIETVLEI BUSINESS PARK| 1927 SQUARE METER WAREHOUSE SPACE TO LET| DE GOEDE HOOP AVENUE| IRENE

IN PROCESS OF DEVELOPMENT!!

Irene is a growing business hub located within the greater Centurion area. This new development space is situated in Rietvlei Business Park.

This new development has an approach that focuses on learning what's important to your business long before the project begins, then developing innovative solutions that meet your objectives. Solutions that are redefining the workplace and creating a space for innovation, a space to thrive. This warehouse will offer a high, roller shutter doors and covered loading areas, and many more to come. This unit will also offer open parking bays at an additional cost. This industrial unit will consist out of a 1927m² warehouse component and a 421m² office component. This property will have a turning circle and access to a superlink truck.