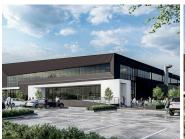

This new development has an approach that focuses on learning what's important to your business long before the project begins, then developing innovative solutions that meet your objectives. Solutions that are redefining the workplace and creating a space for innovation, a space to thrive. This warehouse will offer a high, roller shutter doors and covered loading areas, and many more to come. This unit will also offer open parking bays at an additional cost. This industrial unit will consist out of a 1927m² warehouse component and a 421m² office component. This property will have a turning circle and access to a superlink truck.