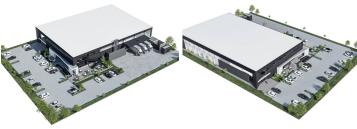

This new development has an approach that focuses on learning what's important to your business long before the project begins, then developing innovative solutions that meet your objectives. Solutions that are redefining the workplace and creating a space for innovation, a space to thrive. This warehouse will offer a high, roller shutter doors and covered loading areas, and many more to come. This unit will also offer open parking bays at an additional cost. This industrial unit will consist out of a 1927m² warehouse component and a 421m² office component. This property will have a turning circle and access to a superlink truck.