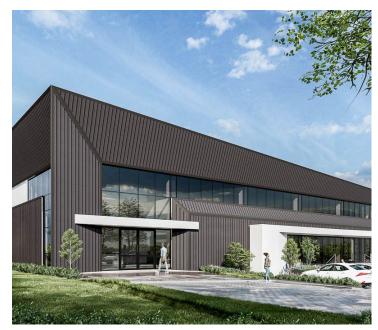

## POA

RIETVLEI BUSINESS PARK| DE GOEDE HOOP AVENUE| IRENE

1927 m<sup>2</sup>

RIETVLEI BUSINESS PARK| 1927 SQUARE METER WAREHOUSE SPACE TO LET| DE GOEDE HOOP AVENUE| IRENE

IN PROCESS OF DEVELOPMENT!!

Irene is a growing business hub located within the greater Centurion area. This new development space is situated in Rietvlei Business Park.

This new development has an approach that focuses on learning what's important to your business long before the project begins, then developing innovative solutions that meet your objectives. Solutions that are redefining the workplace and creating a space for innovation, a space to thrive. This warehouse will offer a high, roller shutter doors and covered loading areas, and many more to come. This unit will also offer open parking bays at an additional cost. This industrial unit will consist out of a 1927m² warehouse component and a 421m² office component. This property will have a turning circle and access to a superlink truck.