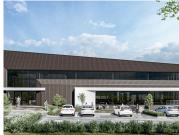

This new development has an approach that focuses on learning what's important to your business long before the project begins, then developing innovative solutions that meet your objectives. Solutions that are redefining the workplace and creating a space for innovation, a space to thrive. This warehouse will offer a high, roller shutter doors and covered loading areas, and many more to come. This unit will also offer open parking bays at an additional cost. This industrial unit will consist out of a 1927m² warehouse component and a 421m² office component. This property will have a turning circle and access to a superlink truck.