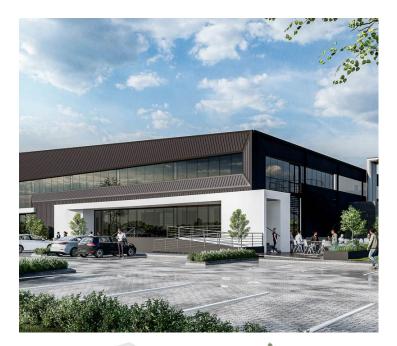

## 🐔 5042 m²

RIETVLEI BUSINESS PARK| 5042 SQUARE METER WAREHOUSE SPACE TO LET| DE GOEDE HOOP AVENUE| IRENE

IN PROCESS OF DEVELOPMENT!!

Irene is a growing business hub located within the greater Centurion area. This new development space is situated in Rietvlei Business Park.

This new development has an approach that focuses on learning what's important to your business long before the project begins, then developing innovative solutions that meet your objectives. Solutions that are redefining the workplace and creating a space for innovation, a space to thrive. This warehouse will offer a high, roller shutter doors and covered loading areas, and many more to come. This unit will also offer open parking bays at an additional cost. This industrial unit will consist out of a 4454m<sup>2</sup> warehouse component and a 588m<sup>2</sup> office component. This property will have a turning circle and access to a superlink truck.