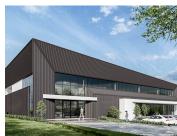

## 🐔 5042 m²

RIETVLEI BUSINESS PARK| 5042 SQUARE METER WAREHOUSE SPACE TO LET| DE GOEDE HOOP AVENUE| IRENE

IN PROCESS OF DEVELOPMENT!!

Irene is a growing business hub located within the greater Centurion area. This new development space is situated in Rietvlei Business Park.

This new development has an approach that focuses on learning what's important to your business long before the project begins, then developing innovative solutions that meet your objectives. Solutions that are redefining the workplace and creating a space for innovation, a space to thrive. This warehouse will offer a high, roller shutter doors and covered loading areas, and many more to come. This unit will also offer open parking bays at an additional cost. This industrial unit will consist out of a 4454m<sup>2</sup> warehouse component and a 588m<sup>2</sup> office component. This property will have a turning circle and access to a superlink truck.