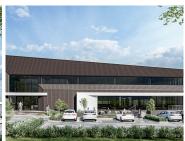

## 🐔 5042 m²

RIETVLEI BUSINESS PARK| 5042 SQUARE METER WAREHOUSE SPACE TO LET| DE GOEDE HOOP AVENUE| IRENE

IN PROCESS OF DEVELOPMENT!!

Irene is a growing business hub located within the greater Centurion area. This new development space is situated in Rietvlei Business Park.

This new development has an approach that focuses on learning what's important to your business long before the project begins, then developing innovative solutions that meet your objectives. Solutions that are redefining the workplace and creating a space for innovation, a space to thrive. This warehouse will offer a high, roller shutter doors and covered loading areas, and many more to come. This unit will also offer open parking bays at an additional cost. This industrial unit will consist out of a 4454m<sup>2</sup> warehouse component and a 588m<sup>2</sup> office component. This property will have a turning circle and access to a superlink truck.