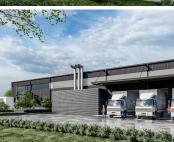

## 🐔 5042 m²

RIETVLEI BUSINESS PARK| 5042 SQUARE METER WAREHOUSE SPACE TO LET| DE GOEDE HOOP AVENUE| IRENE

IN PROCESS OF DEVELOPMENT!!

Irene is a growing business hub located within the greater Centurion area. This new development space is situated in Rietvlei Business Park.

This new development has an approach that focuses on learning what's important to your business long before the project begins, then developing innovative solutions that meet your objectives. Solutions that are redefining the workplace and creating a space for innovation, a space to thrive. This warehouse will offer a high, roller shutter doors and covered loading areas, and many more to come. This unit will also offer open parking bays at an additional cost. This industrial unit will consist out of a 4454m<sup>2</sup> warehouse component and a 588m<sup>2</sup> office component. This property will have a turning circle and access to a superlink truck.