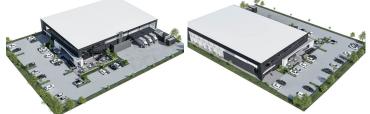

## 🐔 5042 m²

RIETVLEI BUSINESS PARK| 5042 SQUARE METER WAREHOUSE SPACE TO LET| DE GOEDE HOOP AVENUE| IRENE

IN PROCESS OF DEVELOPMENT!!

Irene is a growing business hub located within the greater Centurion area. This new development space is situated in Rietvlei Business Park.

This new development has an approach that focuses on learning what's important to your business long before the project begins, then developing innovative solutions that meet your objectives. Solutions that are redefining the workplace and creating a space for innovation, a space to thrive. This warehouse will offer a high, roller shutter doors and covered loading areas, and many more to come. This unit will also offer open parking bays at an additional cost. This industrial unit will consist out of a 4454m<sup>2</sup> warehouse component and a 588m<sup>2</sup> office component. This property will have a turning circle and access to a superlink truck.