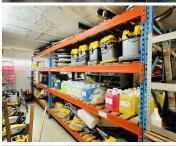

#### LOADSHEDDING FREE AREA!

This immaculate industrial property is situated in Gateway Industrial Park, a highly sought-after industrial pocket characterised by diverse industries within Rooihuiskraal, Centurion. This industrial property has been segmented into a 300 square meter warehouse component and a 300 square meter office component. The warehouse component comprises out of a spacious open plan workspace with concrete flooring. The warehouse has excellent height to eaves of 4 meter, 4 covered loading areas, a dispatch area, and has been equipped with 60 amps three-phase power and 1 roller shutter door. The office component consists out of a reception area, 8 office areas, a boardroom area, a storeroom, and a dedicated kitchen area with 2 sets of ablutions. This unit features air-conditioning, neat flooring and windows that allow natural light to filter in.