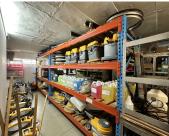

#### LOADSHEDDING FREE AREA!

This immaculate industrial property is situated in Gateway Industrial Park, a highly sought-after industrial pocket characterised by diverse industries within Rooihuiskraal, Centurion. This industrial property has been segmented into a 300 square meter warehouse component and a 300 square meter office component. The warehouse component comprises out of a spacious open plan workspace with concrete flooring. The warehouse has excellent height to eaves of 4 meter, 4 covered loading areas, a dispatch area, and has been equipped with 60 amps three-phase power and 1 roller shutter door. The office component consists out of a reception area, 8 office areas, a boardroom area, a storeroom, and a dedicated kitchen area with 2 sets of ablutions. This unit features air-conditioning, neat flooring and windows that allow natural light to filter in.