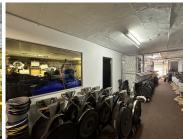

#### LOADSHEDDING FREE AREA!

This immaculate industrial property is situated in Gateway Industrial Park, a highly sought-after industrial pocket characterised by diverse industries within Rooihuiskraal, Centurion. This industrial property has been segmented into a 300 square meter warehouse component and a 300 square meter office component. The warehouse component comprises out of a spacious open plan workspace with concrete flooring. The warehouse has excellent height to eaves of 4 meter, 4 covered loading areas, a dispatch area, and has been equipped with 60 amps three-phase power and 1 roller shutter door. The office component consists out of a reception area, 8 office areas, a boardroom area, a storeroom, and a dedicated kitchen area with 2 sets of ablutions. This unit features air-conditioning, neat flooring and windows that allow natural light to filter in.