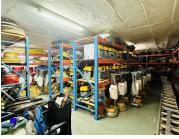

#### LOADSHEDDING FREE AREA!

This immaculate industrial property is situated in Gateway Industrial Park, a highly sought-after industrial pocket characterised by diverse industries within Rooihuiskraal, Centurion. This industrial property has been segmented into a 300 square meter warehouse component and a 300 square meter office component. The warehouse component comprises out of a spacious open plan workspace with concrete flooring. The warehouse has excellent height to eaves of 4 meter, 4 covered loading areas, a dispatch area, and has been equipped with 60 amps three-phase power and 1 roller shutter door. The office component consists out of a reception area, 8 office areas, a boardroom area, a storeroom, and a dedicated kitchen area with 2 sets of ablutions. This unit features air-conditioning, neat flooring and windows that allow natural light to filter in.