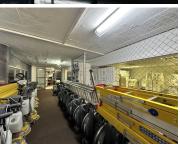

#### LOADSHEDDING FREE AREA!

This immaculate industrial property is situated in Gateway Industrial Park, a highly sought-after industrial pocket characterised by diverse industries within Rooihuiskraal, Centurion. This industrial property has been segmented into a 300 square meter warehouse component and a 300 square meter office component. The warehouse component comprises out of a spacious open plan workspace with concrete flooring. The warehouse has excellent height to eaves of 4 meter, 4 covered loading areas, a dispatch area, and has been equipped with 60 amps three-phase power and 1 roller shutter door. The office component consists out of a reception area, 8 office areas, a boardroom area, a storeroom, and a dedicated kitchen area with 2 sets of ablutions. This unit features air-conditioning, neat flooring and windows that allow natural light to filter in.