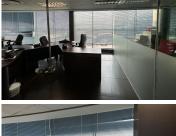

#### LOADSHEDDING FREE AREA!

This immaculate industrial property is situated in Gateway Industrial Park, a highly sought-after industrial pocket characterised by diverse industries within Rooihuiskraal, Centurion. This industrial property has been segmented into a 300 square meter warehouse component and a 300 square meter office component. The warehouse component comprises out of a spacious open plan workspace with concrete flooring. The warehouse has excellent height to eaves of 4 meter, 4 covered loading areas, a dispatch area, and has been equipped with 60 amps three-phase power and 1 roller shutter door. The office component consists out of a reception area, 8 office areas, a boardroom area, a storeroom, and a dedicated kitchen area with 2 sets of ablutions. This unit features air-conditioning, neat flooring and windows that allow natural light to filter in.