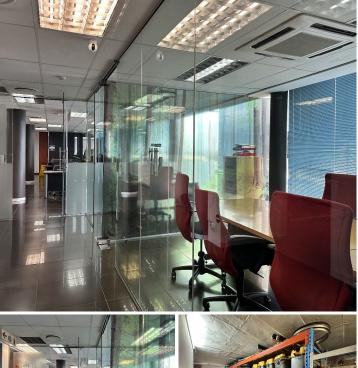

#### LOADSHEDDING FREE AREA!

This immaculate industrial property is situated in Gateway Industrial Park, a highly sought-after industrial pocket characterised by diverse industries within Rooihuiskraal, Centurion. This industrial property has been segmented into a 300 square meter warehouse component and a 300 square meter office component. The warehouse component comprises out of a spacious open plan workspace with concrete flooring. The warehouse has excellent height to eaves of 4 meter, 4 covered loading areas, a dispatch area, and has been equipped with 60 amps three-phase power and 1 roller shutter door. The office component consists out of a reception area, 8 office areas, a boardroom area, a storeroom, and a dedicated kitchen area with 2 sets of ablutions. This unit features air-conditioning, neat flooring and windows that allow natural light to filter in.