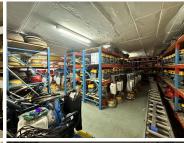

#### LOADSHEDDING FREE AREA!

This immaculate industrial property is situated in Gateway Industrial Park, a highly sought-after industrial pocket characterised by diverse industries within Rooihuiskraal, Centurion. This industrial property has been segmented into a 300 square meter warehouse component and a 300 square meter office component. The warehouse component comprises out of a spacious open plan workspace with concrete flooring. The warehouse has excellent height to eaves of 4 meter, 4 covered loading areas, a dispatch area, and has been equipped with 60 amps three-phase power and 1 roller shutter door. The office component consists out of a reception area, 8 office areas, a boardroom area, a storeroom, and a dedicated kitchen area with 2 sets of ablutions. This unit features air-conditioning, neat flooring and windows that allow natural light to filter in.