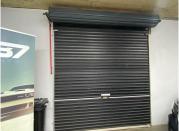

The 20 Amps warehouse component comprises out of a spacious open plan work area featuring concrete flooring. The warehouse is equipped with a large roller shutter door and secured with a security gate. The office features neat tiled flooring and lots of windows with blinds, allowing a great amount of natural light to filter into the office. The unit is conveniently equipped with air conditioning and ready to go fibre optic cable. Tenants of this unit will have access to neat communal ablutions within Route 21 Corporate park.