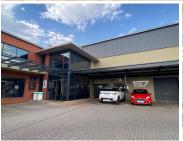

## 18,335 pm

ROUTE 21 CORPORATE PARK| SOVEREIGN DRIVE| **CENTURION** 

193 m<sup>2</sup>

ROUTE 21 CORPORATE PARK | 193 SQUARE METER INDUSTRIAL SPACE TO LET | SOVEREIGN DRIVE | CENTURION | PRETORIA

Route 21 Corporate Park is a highly popular, sought after business park located in the well established suburb of Centurion, Pretoria. Route 21 Corporate Park is well maintained and offers a professional business environment for all types of businesses. This immaculate unit has been segmented into a 193 square meter warehouse component.

The 20 Amps warehouse component comprises out of a spacious open plan work area featuring concrete flooring. The warehouse is equipped with a large roller shutter door and secured with a security gate. The office features neat tiled flooring and lots of windows with blinds, allowing a great amount of natural light to filter into the office. The unit is conveniently equipped with air conditioning and ready to go fibre optic cable. Tenants of this unit will have access to neat communal ablutions within Route 21 Corporate park.