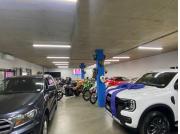

The 20 Amps warehouse component comprises out of a spacious open plan work area featuring concrete flooring. The warehouse is equipped with a large roller shutter door and secured with a security gate. The office features neat tiled flooring and lots of windows with blinds, allowing a great amount of natural light to filter into the office. The unit is conveniently equipped with air conditioning and ready to go fibre optic cable. Tenants of this unit will have access to neat communal ablutions within Route 21 Corporate park.