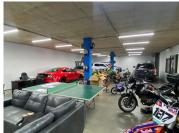

## 18,335 pm

ROUTE 21 CORPORATE PARK| SOVEREIGN DRIVE| **CENTURION** 

193 m<sup>2</sup>

ROUTE 21 CORPORATE PARK | 193 SQUARE METER INDUSTRIAL SPACE TO LET | SOVEREIGN DRIVE | CENTURION | PRETORIA

Route 21 Corporate Park is a highly popular, sought after business park located in the well established suburb of Centurion, Pretoria. Route 21 Corporate Park is well maintained and offers a professional business environment for all types of businesses. This immaculate unit has been segmented into a 193 square meter warehouse component.

The 20 Amps warehouse component comprises out of a spacious open plan work area featuring concrete flooring. The warehouse is equipped with a large roller shutter door and secured with a security gate. The office features neat tiled flooring and lots of windows with blinds, allowing a great amount of natural light to filter into the office. The unit is conveniently equipped with air conditioning and ready to go fibre optic cable. Tenants of this unit will have access to neat communal ablutions within Route 21 Corporate park.