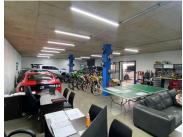

## 18,335 pm

ROUTE 21 CORPORATE PARK| SOVEREIGN DRIVE| **CENTURION** 

193 m<sup>2</sup>

ROUTE 21 CORPORATE PARK | 193 SQUARE METER INDUSTRIAL SPACE TO LET | SOVEREIGN DRIVE | CENTURION | PRETORIA

Route 21 Corporate Park is a highly popular, sought after business park located in the well established suburb of Centurion, Pretoria. Route 21 Corporate Park is well maintained and offers a professional business environment for all types of businesses. This immaculate unit has been segmented into a 193 square meter warehouse component.

The 20 Amps warehouse component comprises out of a spacious open plan work area featuring concrete flooring. The warehouse is equipped with a large roller shutter door and secured with a security gate. The office features neat tiled flooring and lots of windows with blinds, allowing a great amount of natural light to filter into the office. The unit is conveniently equipped with air conditioning and ready to go fibre optic cable. Tenants of this unit will have access to neat communal ablutions within Route 21 Corporate park.