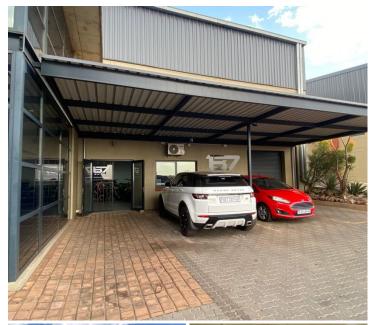

## 18,335 pm

ROUTE 21 CORPORATE PARK| SOVEREIGN DRIVE| **CENTURION** 

193 m<sup>2</sup>

ROUTE 21 CORPORATE PARK | 193 SQUARE METER INDUSTRIAL SPACE TO LET | SOVEREIGN DRIVE | CENTURION | PRETORIA

Route 21 Corporate Park is a highly popular, sought after business park located in the well established suburb of Centurion, Pretoria. Route 21 Corporate Park is well maintained and offers a professional business environment for all types of businesses. This immaculate unit has been segmented into a 193 square meter warehouse component.

The 20 Amps warehouse component comprises out of a spacious open plan work area featuring concrete flooring. The warehouse is equipped with a large roller shutter door and secured with a security gate. The office features neat tiled flooring and lots of windows with blinds, allowing a great amount of natural light to filter into the office. The unit is conveniently equipped with air conditioning and ready to go fibre optic cable. Tenants of this unit will have access to neat communal ablutions within Route 21 Corporate park.

Route 21 Corporate Park is safe and secured with twenty-four hour on site security and access controlled entry and exit points. **Grass Monthly Reintal**e a Res 335 Ex Vat

**Lease Period** Negotiable **Available From Immediately** 