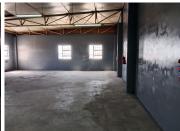

The warehouse comprises out of an open plan work floor that features 63 Amps three-phase power, a roller shutter door, concrete flooring, fire fighting equipment, and it has a height of about 3 meters. The unit has multiple windows that allow for ample natural light throughout the warehouse. The warehouse has excellent visibility along with good allocated signage space, which will cultivate an ideal exposure opportunity within the area. This multi-tenanted property has ample open parking bays available for tenants or clientele.