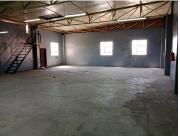

The warehouse comprises out of an open plan work floor that features 63 Amps three-phase power, a roller shutter door, concrete flooring, fire fighting equipment, and it has a height of about 3 meters. The unit has multiple windows that allow for ample natural light throughout the warehouse. The warehouse has excellent visibility along with good allocated signage space, which will cultivate an ideal exposure opportunity within the area. This multi-tenanted property has ample open parking bays available for tenants or clientele.