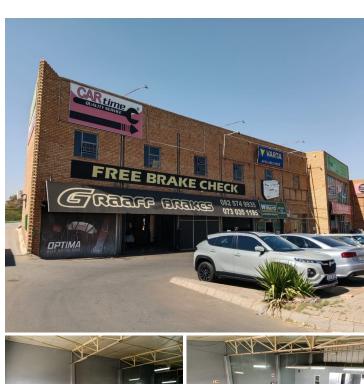

## 34,200 pm

PRIMA HOUSE | HEUWEL STREET | ZWARTKOP | **CENTURION** 

380 m<sup>2</sup>

PRIMA HOUSE | 380 SQUARE METER WAREHOUSE TO LET | HEUWEL STREET | ZWARTKOP | CENTURION

Zwartkop is an established commercialised hub, home to commercial pockets and residential areas located within the Centurion area. This warehouse is situated within a multi-tenanted centre based on Heuwel Road in Zwartkop in Centurion.

The warehouse comprises out of an open plan work floor that features 63 Amps three-phase power, a roller shutter door, concrete flooring, fire fighting equipment, and it has a height of about 3 meters. The unit has multiple windows that allow for ample natural light throughout the warehouse. The warehouse has excellent visibility along with good allocated signage space, which will cultivate an ideal exposure opportunity within the area. This multi-tenanted property has ample open parking bays available for tenants or clientele.