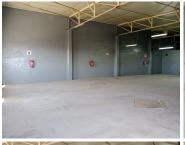

The warehouse comprises out of an open plan work floor that features 63 Amps three-phase power, a roller shutter door, concrete flooring, fire fighting equipment, and it has a height of about 3 meters. The unit has multiple windows that allow for ample natural light throughout the warehouse. The warehouse has excellent visibility along with good allocated signage space, which will cultivate an ideal exposure opportunity within the area. This multi-tenanted property has ample open parking bays available for tenants or clientele.