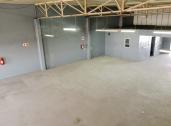

The warehouse comprises out of an open plan work floor that features 63 Amps three-phase power, a roller shutter door, concrete flooring, fire fighting equipment, and it has a height of about 3 meters. The unit has multiple windows that allow for ample natural light throughout the warehouse. The warehouse has excellent visibility along with good allocated signage space, which will cultivate an ideal exposure opportunity within the area. This multi-tenanted property has ample open parking bays available for tenants or clientele.