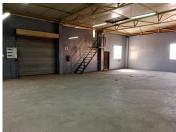

The warehouse comprises out of an open plan work floor that features 63 Amps three-phase power, a roller shutter door, concrete flooring, fire fighting equipment, and it has a height of about 3 meters. The unit has multiple windows that allow for ample natural light throughout the warehouse. The warehouse has excellent visibility along with good allocated signage space, which will cultivate an ideal exposure opportunity within the area. This multi-tenanted property has ample open parking bays available for tenants or clientele.