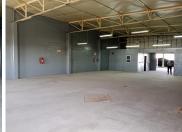

The warehouse comprises out of an open plan work floor that features 63 Amps three-phase power, a roller shutter door, concrete flooring, fire fighting equipment, and it has a height of about 3 meters. The unit has multiple windows that allow for ample natural light throughout the warehouse. The warehouse has excellent visibility along with good allocated signage space, which will cultivate an ideal exposure opportunity within the area. This multi-tenanted property has ample open parking bays available for tenants or clientele.