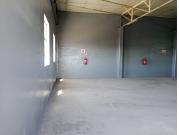

The warehouse comprises out of an open plan work floor that features 63 Amps three-phase power, a roller shutter door, concrete flooring, fire fighting equipment, and it has a height of about 3 meters. The unit has multiple windows that allow for ample natural light throughout the warehouse. The warehouse has excellent visibility along with good allocated signage space, which will cultivate an ideal exposure opportunity within the area. This multi-tenanted property has ample open parking bays available for tenants or clientele.