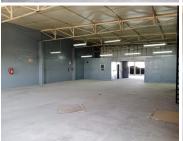

The warehouse comprises out of an open plan work floor that features 63 Amps three-phase power, a roller shutter door, concrete flooring, fire fighting equipment, and it has a height of about 3 meters. The unit has multiple windows that allow for ample natural light throughout the warehouse. The warehouse has excellent visibility along with good allocated signage space, which will cultivate an ideal exposure opportunity within the area. This multi-tenanted property has ample open parking bays available for tenants or clientele.