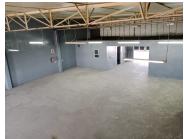

The warehouse comprises out of an open plan work floor that features 63 Amps three-phase power, a roller shutter door, concrete flooring, fire fighting equipment, and it has a height of about 3 meters. The unit has multiple windows that allow for ample natural light throughout the warehouse. The warehouse has excellent visibility along with good allocated signage space, which will cultivate an ideal exposure opportunity within the area. This multi-tenanted property has ample open parking bays available for tenants or clientele.