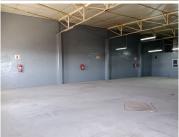

The warehouse comprises out of an open plan work floor that features 63 Amps three-phase power, a roller shutter door, concrete flooring, fire fighting equipment, and it has a height of about 3 meters. The unit has multiple windows that allow for ample natural light throughout the warehouse. The warehouse has excellent visibility along with good allocated signage space, which will cultivate an ideal exposure opportunity within the area. This multi-tenanted property has ample open parking bays available for tenants or clientele.