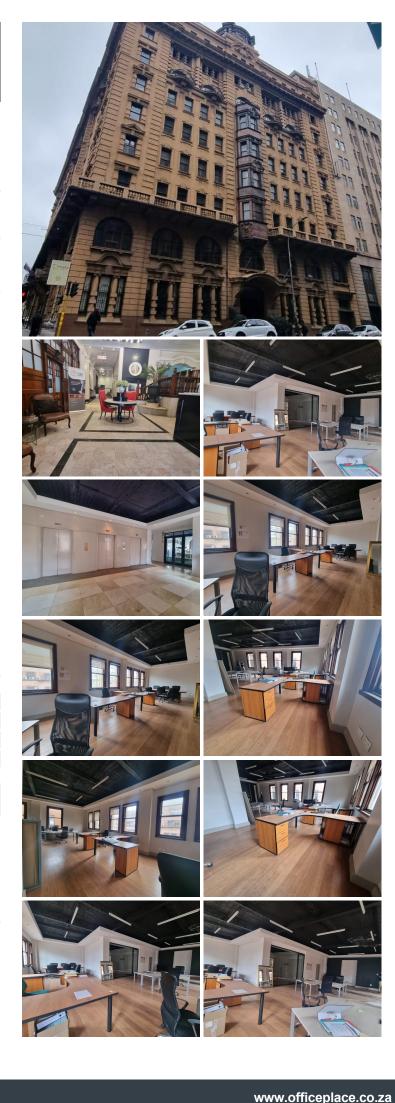

# 17,750 pm

Pristine Office Space To Let in Cornerhouse Building - Marshalltown

## 😭 142 m²

A grade, modern office space available immediately for occupation, situated on the 7th floor of the neat and well-maintained Cornerhouse Building in Marshalltown. The office space is made up of a spacious open plan area and a single closed office. The office space also enjoys its own kitchenette.

Cornerhouse is conveniently situated along a Rea Vaya bus route. The property also connects easily to the M1 / M2 highway network system.