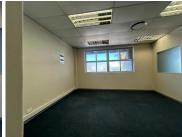

## 100 m<sup>2</sup>

This well-appointed upstairs office space is available for immediate occupation in a centrally located, 24-hour security park, offering both convenience and peace of mind. The unit features a welcoming reception area, three private offices, and an open-plan space ideal for a mini call centre, consultation, administration, or a training centre. The office is carpeted throughout, creating a professional and comfortable work environment, while large windows provide ample natural light. A dedicated kitchen and bathroom add to the practicality of the space, ensuring a selfsufficient setup for tenants.