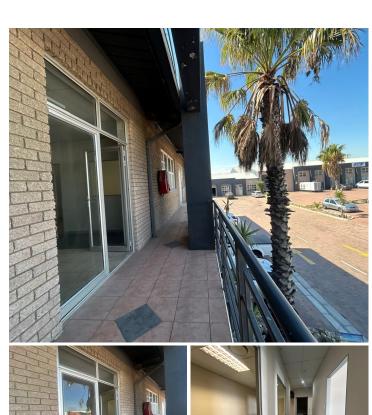

## 100 m<sup>2</sup>

This well-appointed upstairs office space is available for immediate occupation in a centrally located, 24-hour security park, offering both convenience and peace of mind. The unit features a welcoming reception area, three private offices, and an open-plan space ideal for a mini call centre, consultation, administration, or a training centre. The office is carpeted throughout, creating a professional and comfortable work environment, while large windows provide ample natural light. A dedicated kitchen and bathroom add to the practicality of the space, ensuring a selfsufficient setup for tenants.

The office enjoys excellent accessibility, with major transport routes nearby and public transport within walking distance, making commuting easy for staff and clients alike. Open parking is available, providing hassle-free access for visitors and employees. Located in a well-maintained business park, this unit offers a secure and productive setting for a variety of businesses. Don't miss this opportunity to establish your office in a strategic location with all the essential amenities at hand.