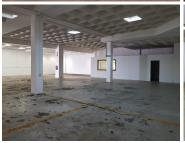

This lower ground unit consists of a workshop/warehouse area with an office component consisting of an open plan office and 2 closed offices as well as a kitchen and ablutions. The warehouse has a roller shutter door for easy deliveries.