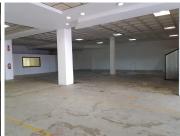

This lower ground unit consists of a workshop/warehouse area with an office component consisting of an open plan office and 2 closed offices as well as a kitchen and ablutions. The warehouse has a roller shutter door for easy deliveries.