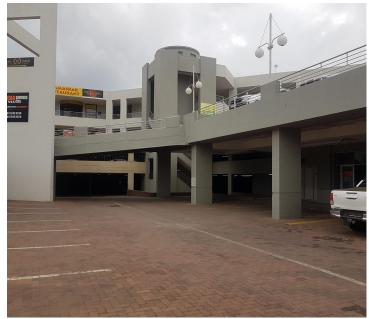

## 44,645 pm

WORKSHOP TO LET IN HATFIELD CORNER

638 m<sup>2</sup>

Hatfield Corner is situated on the main road with great space for marketing exposure. It is located around all the car dealerships with excellent access to the N4 highway. The centre has shops such as Take a lot, Baron, Vuma, Health shop and Ellis Electrical. It is a secure centre with good security and access.