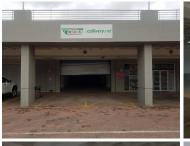

This lower ground unit consists of a workshop/warehouse area with an office component consisting of an open plan office and 2 closed offices as well as a kitchen and ablutions. The warehouse has a roller shutter door for easy deliveries.