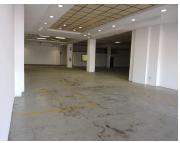

## 44,645 pm

WORKSHOP TO LET IN HATFIELD CORNER

638 m<sup>2</sup>

Hatfield Corner is situated on the main road with great space for marketing exposure. It is located around all the car dealerships with excellent access to the N4 highway. The centre has shops such as Take a lot, Baron, Vuma, Health shop and Ellis Electrical. It is a secure centre with good security and access.

This lower ground unit consists of a workshop/warehouse area with an office component consisting of an open plan office and 2 closed offices as well as a kitchen and ablutions. The warehouse has a roller shutter door for easy deliveries.