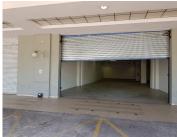

This lower ground unit consists of a workshop/warehouse area with an office component consisting of an open plan office and 2 closed offices as well as a kitchen and ablutions. The warehouse has a roller shutter door for easy deliveries.