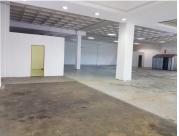

## 44,645 pm

WORKSHOP TO LET IN HATFIELD CORNER

638 m<sup>2</sup>

Hatfield Corner is situated on the main road with great space for marketing exposure. It is located around all the car dealerships with excellent access to the N4 highway. The centre has shops such as Take a lot, Baron, Vuma, Health shop and Ellis Electrical. It is a secure centre with good security and access.

This lower ground unit consists of a workshop/warehouse area with an office component consisting of an open plan office and 2 closed offices as well as a kitchen and ablutions. The warehouse has a roller shutter door for easy deliveries.