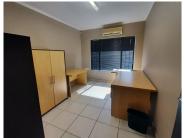

Comprising out of a small 12 square meter administration office, this neat modern suite is partitioned into an open plan area hosting air conditioning unit, neat tiled floors, fibre installed connectivity and great natural and artificial light to filter in. The building offers...

Gross Monthly Rental R5,104 Ex Vat Lease Period Negotiable Available From Immediately

| Floor Size m <sup>2</sup> | 12              | Security         | -   |
|---------------------------|-----------------|------------------|-----|
| Parking Bays              | -               | Air Conditioning | Yes |
| Title                     | Sectional Title | Generator        | -   |
| Zoning                    | Industrial      | Fibre            | -   |