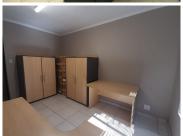

Comprising out of a small 12 square meter administration office, this neat modern suite is partitioned into an open plan area hosting air conditioning unit, neat tiled floors, fibre installed connectivity and great natural and artificial light to filter in. The building offers...

Gross Monthly Rental R5,104 Ex Vat Lease Period Negotiable Available From Immediately

| Floor Size m <sup>2</sup> | 12              | Security         | -   |
|---------------------------|-----------------|------------------|-----|
| Parking Bays              | -               | Air Conditioning | Yes |
| Title                     | Sectional Title | Generator        | -   |
| Zoning                    | Industrial      | Fibre            | -   |