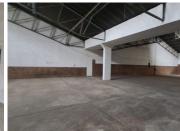

## 89,935 pm

HOFMIL BUILDING | STRUBEN STREET | PRETORIA CENTRAL

1938 m<sup>2</sup>

HOFMIL BUILDING | 1,938 SQUARE METER SHOWROOM TO LET | STRUBEN STREET | PRETORIA CENTRAL

Hofmil building is situated at 274 Struben Street in the heart of Pretoria Central. The 1,938 square meter working space is suitable for transport industry, can be used as either a showroom/ car storage facility and or a car dealership The space is an open plan working space with a kitchen area and ablutions. Hofmil building space is fitted with neat flooring and large windows allowing natural light to brighten up the working space. The building is fitted with roller shutter doors and has high ceilings.