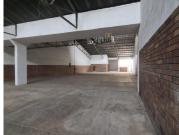

## 89,935 pm

HOFMIL BUILDING | STRUBEN STREET | PRETORIA CENTRAL

1938 m<sup>2</sup>

HOFMIL BUILDING | 1,938 SQUARE METER SHOWROOM TO LET | STRUBEN STREET | PRETORIA CENTRAL

Hofmil building is situated at 274 Struben Street in the heart of Pretoria Central. The 1,938 square meter working space is suitable for transport industry, can be used as either a showroom/ car storage facility and or a car dealership The space is an open plan working space with a kitchen area and ablutions. Hofmil building space is fitted with neat flooring and large windows allowing natural light to brighten up the working space. The building is fitted with roller shutter doors and has high ceilings.