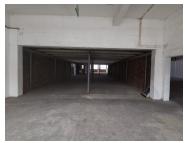

## 89,935 pm

HOFMIL BUILDING | STRUBEN STREET | PRETORIA CENTRAL

1938 m<sup>2</sup>

HOFMIL BUILDING | 1,938 SQUARE METER SHOWROOM TO LET | STRUBEN STREET | PRETORIA CENTRAL

Hofmil building is situated at 274 Struben Street in the heart of Pretoria Central. The 1,938 square meter working space is suitable for transport industry, can be used as either a showroom/ car storage facility and or a car dealership The space is an open plan working space with a kitchen area and ablutions. Hofmil building space is fitted with neat flooring and large windows allowing natural light to brighten up the working space. The building is fitted with roller shutter doors and has high ceilings.