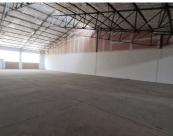

## 89,935 pm

HOFMIL BUILDING | STRUBEN STREET | PRETORIA CENTRAL

1938 m<sup>2</sup>

HOFMIL BUILDING | 1,938 SQUARE METER SHOWROOM TO LET | STRUBEN STREET | PRETORIA CENTRAL

Hofmil building is situated at 274 Struben Street in the heart of Pretoria Central. The 1,938 square meter working space is suitable for transport industry, can be used as either a showroom/ car storage facility and or a car dealership The space is an open plan working space with a kitchen area and ablutions. Hofmil building space is fitted with neat flooring and large windows allowing natural light to brighten up the working space. The building is fitted with roller shutter doors and has high ceilings.