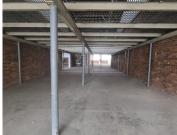

## 89,935 pm

HOFMIL BUILDING | STRUBEN STREET | PRETORIA CENTRAL

1938 m<sup>2</sup>

HOFMIL BUILDING | 1,938 SQUARE METER SHOWROOM TO LET | STRUBEN STREET | PRETORIA CENTRAL

Hofmil building is situated at 274 Struben Street in the heart of Pretoria Central. The 1,938 square meter working space is suitable for transport industry, can be used as either a showroom/ car storage facility and or a car dealership The space is an open plan working space with a kitchen area and ablutions. Hofmil building space is fitted with neat flooring and large windows allowing natural light to brighten up the working space. The building is fitted with roller shutter doors and has high ceilings.