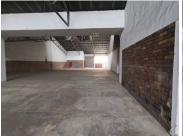

## 89,935 pm

HOFMIL BUILDING | STRUBEN STREET | PRETORIA CENTRAL

1938 m<sup>2</sup>

HOFMIL BUILDING | 1,938 SQUARE METER SHOWROOM TO LET | STRUBEN STREET | PRETORIA CENTRAL

Hofmil building is situated at 274 Struben Street in the heart of Pretoria Central. The 1,938 square meter working space is suitable for transport industry, can be used as either a showroom/ car storage facility and or a car dealership The space is an open plan working space with a kitchen area and ablutions. Hofmil building space is fitted with neat flooring and large windows allowing natural light to brighten up the working space. The building is fitted with roller shutter doors and has high ceilings.