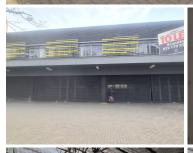

## 89,935 pm

HOFMIL BUILDING | STRUBEN STREET | PRETORIA CENTRAL

1938 m<sup>2</sup>

HOFMIL BUILDING | 1,938 SQUARE METER SHOWROOM TO LET | STRUBEN STREET | PRETORIA CENTRAL

Hofmil building is situated at 274 Struben Street in the heart of Pretoria Central. The 1,938 square meter working space is suitable for transport industry, can be used as either a showroom/ car storage facility and or a car dealership The space is an open plan working space with a kitchen area and ablutions. Hofmil building space is fitted with neat flooring and large windows allowing natural light to brighten up the working space. The building is fitted with roller shutter doors and has high ceilings.