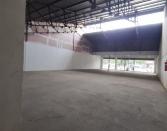

## 89,935 pm

HOFMIL BUILDING | STRUBEN STREET | PRETORIA CENTRAL

1938 m<sup>2</sup>

HOFMIL BUILDING | 1,938 SQUARE METER SHOWROOM TO LET | STRUBEN STREET | PRETORIA CENTRAL

Hofmil building is situated at 274 Struben Street in the heart of Pretoria Central. The 1,938 square meter working space is suitable for transport industry, can be used as either a showroom/ car storage facility and or a car dealership The space is an open plan working space with a kitchen area and ablutions. Hofmil building space is fitted with neat flooring and large windows allowing natural light to brighten up the working space. The building is fitted with roller shutter doors and has high ceilings.