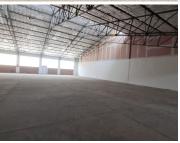

## 89,935 pm

HOFMIL BUILDING | STRUBEN STREET | PRETORIA CENTRAL

1938 m<sup>2</sup>

HOFMIL BUILDING | 1,938 SQUARE METER SHOWROOM TO LET | STRUBEN STREET | PRETORIA CENTRAL

Hofmil building is situated at 274 Struben Street in the heart of Pretoria Central. The 1,938 square meter working space is suitable for transport industry, can be used as either a showroom/ car storage facility and or a car dealership The space is an open plan working space with a kitchen area and ablutions. Hofmil building space is fitted with neat flooring and large windows allowing natural light to brighten up the working space. The building is fitted with roller shutter doors and has high ceilings.