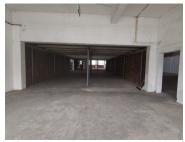

## 89,935 pm

HOFMIL BUILDING | STRUBEN STREET | PRETORIA CENTRAL

1938 m<sup>2</sup>

HOFMIL BUILDING | 1,938 SQUARE METER SHOWROOM TO LET | STRUBEN STREET | PRETORIA CENTRAL

Hofmil building is situated at 274 Struben Street in the heart of Pretoria Central. The 1,938 square meter working space is suitable for transport industry, can be used as either a showroom/ car storage facility and or a car dealership The space is an open plan working space with a kitchen area and ablutions. Hofmil building space is fitted with neat flooring and large windows allowing natural light to brighten up the working space. The building is fitted with roller shutter doors and has high ceilings.