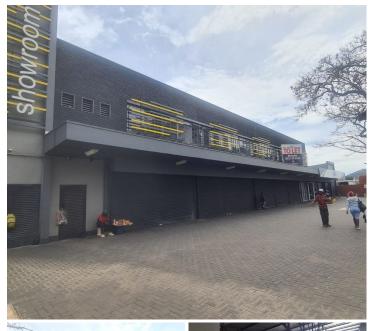

## 89,935 pm

HOFMIL BUILDING | STRUBEN STREET | PRETORIA CENTRAL

1938 m<sup>2</sup>

HOFMIL BUILDING | 1,938 SQUARE METER SHOWROOM TO LET | STRUBEN STREET | PRETORIA CENTRAL

Hofmil building is situated at 274 Struben Street in the heart of Pretoria Central. The 1,938 square meter working space is suitable for transport industry, can be used as either a showroom/ car storage facility and or a car dealership The space is an open plan working space with a kitchen area and ablutions. Hofmil building space is fitted with neat flooring and large windows allowing natural light to brighten up the working space. The building is fitted with roller shutter doors and has high ceilings.