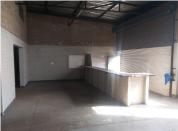

## 7,321 pm

INDUSTRIAL WORKSHOP TO LET IN SILVERTON, PRETORIA

121 m<sup>2</sup>

INDUSTRIAL WORKSHOP SPACE SUITABLE FOR SMALL SCALE MANUFACTURING

Silverton offers you a 121 square metre industrial workshop space on 457 Pretoria Road in Silverton. The workshop comprises out of a storage facility with a lot of storage space, a kitchenette and 2 ablutions. The premises features 1 roller shutter door, warehouse flooring and a paved yard allowing single trailer vehicles. Tenants can require additional space if needed at additional cost.