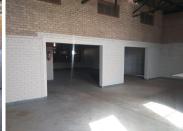

## 7,321 pm

INDUSTRIAL WORKSHOP TO LET IN SILVERTON, PRETORIA

121 m<sup>2</sup>

INDUSTRIAL WORKSHOP SPACE SUITABLE FOR SMALL SCALE MANUFACTURING

Silverton offers you a 121 square metre industrial workshop space on 457 Pretoria Road in Silverton. The workshop comprises out of a storage facility with a lot of storage space, a kitchenette and 2 ablutions. The premises features 1 roller shutter door, warehouse flooring and a paved yard allowing single trailer vehicles. Tenants can require additional space if needed at additional cost.