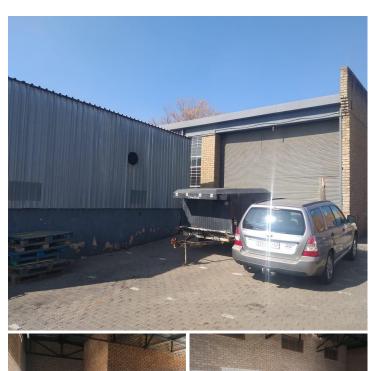

## 7,321 pm

INDUSTRIAL WORKSHOP TO LET IN SILVERTON, PRETORIA

121 m<sup>2</sup>

INDUSTRIAL WORKSHOP SPACE SUITABLE FOR SMALL SCALE MANUFACTURING

Silverton offers you a 121 square metre industrial workshop space on 457 Pretoria Road in Silverton. The workshop comprises out of a storage facility with a lot of storage space, a kitchenette and 2 ablutions. The premises features 1 roller shutter door, warehouse flooring and a paved yard allowing single trailer vehicles. Tenants can require additional space if needed at additional cost.

The property offers 24-hour security with a fence around the industrial workshop accompanied with a night guard and armed response. The property offers great main road exposure allowing for your company to have great signage opportunity. Employees have access to public transport such as the Gautrain Bus Route