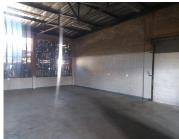

## 7,321 pm

INDUSTRIAL WORKSHOP TO LET IN SILVERTON, PRETORIA

121 m<sup>2</sup>

INDUSTRIAL WORKSHOP SPACE SUITABLE FOR SMALL SCALE MANUFACTURING

Silverton offers you a 121 square metre industrial workshop space on 457 Pretoria Road in Silverton. The workshop comprises out of a storage facility with a lot of storage space, a kitchenette and 2 ablutions. The premises features 1 roller shutter door, warehouse flooring and a paved yard allowing single trailer vehicles. Tenants can require additional space if needed at additional cost.