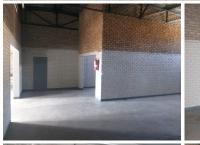

## 7,321 pm

INDUSTRIAL WORKSHOP TO LET IN SILVERTON, PRETORIA

121 m<sup>2</sup>

INDUSTRIAL WORKSHOP SPACE SUITABLE FOR SMALL SCALE MANUFACTURING

Silverton offers you a 121 square metre industrial workshop space on 457 Pretoria Road in Silverton. The workshop comprises out of a storage facility with a lot of storage space, a kitchenette and 2 ablutions. The premises features 1 roller shutter door, warehouse flooring and a paved yard allowing single trailer vehicles. Tenants can require additional space if needed at additional cost.