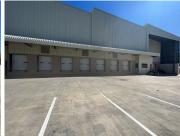

## 450,870 pm

Large standalone property boasting an office and large warehouse component for rent in Kramerville.

6441 m<sup>2</sup>

Completely renovated and modern A grade industrial property. Very large warehouse with a revamped reception and 3 story office block. Incredible length and height in the warehouse. 11 main roller shutter doors for incoming and out going stock, perfect for a fully functioning logistics company.

Large basement parking lot for customers and staff off the street, as well as private parking with large shade cloth covered bays on the other side of the property. Quick and easy via South Road and Marlboro Drive, as well as the M1, N1 and N3 highways.