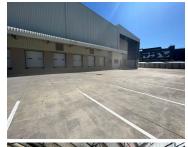

## 450,870 pm

Large standalone property boasting an office and large warehouse component for rent in Kramerville.

6441 m<sup>2</sup>

Completely renovated and modern A grade industrial property. Very large warehouse with a revamped reception and 3 story office block. Incredible length and height in the warehouse. 11 main roller shutter doors for incoming and out going stock, perfect for a fully functioning logistics company.

Large basement parking lot for customers and staff off the street, as well as private parking with large shade cloth covered bays on the other side of the property. Quick and easy via South Road and Marlboro Drive, as well as the M1, N1 and N3 highways.