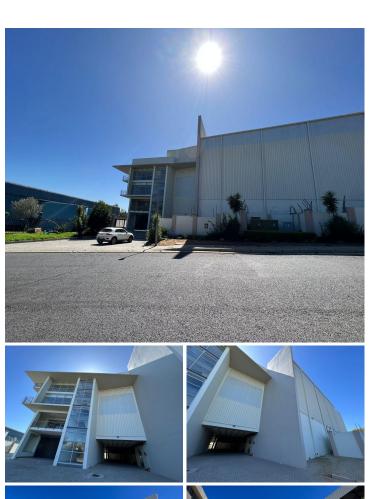

## 450,870 pm

Large standalone property boasting an office and large warehouse component for rent in Kramerville.

6441 m<sup>2</sup>

Completely renovated and modern A grade industrial property. Very large warehouse with a revamped reception and 3 story office block. Incredible length and height in the warehouse. 11 main roller shutter doors for incoming and out going stock, perfect for a fully functioning logistics company.

Large basement parking lot for customers and staff off the street, as well as private parking with large shade cloth covered bays on the other side of the property. Quick and easy via South Road and Marlboro Drive, as well as the M1, N1 and N3 highways.