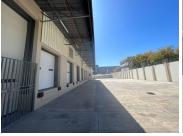

## 450,870 pm

Large standalone property boasting an office and large warehouse component for rent in Kramerville.

6441 m<sup>2</sup>

Completely renovated and modern A grade industrial property. Very large warehouse with a revamped reception and 3 story office block. Incredible length and height in the warehouse. 11 main roller shutter doors for incoming and out going stock, perfect for a fully functioning logistics company.

Large basement parking lot for customers and staff off the street, as well as private parking with large shade cloth covered bays on the other side of the property. Quick and easy via South Road and Marlboro Drive, as well as the M1, N1 and N3 highways.