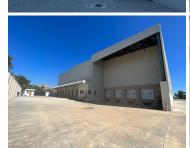

## 450,870 pm

Large standalone property boasting an office and large warehouse component for rent in Kramerville.

6441 m<sup>2</sup>

Completely renovated and modern A grade industrial property. Very large warehouse with a revamped reception and 3 story office block. Incredible length and height in the warehouse. 11 main roller shutter doors for incoming and out going stock, perfect for a fully functioning logistics company.

Large basement parking lot for customers and staff off the street, as well as private parking with large shade cloth covered bays on the other side of the property. Quick and easy via South Road and Marlboro Drive, as well as the M1, N1 and N3 highways.