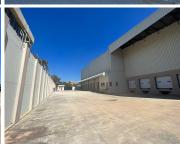

## 450,870 pm

Large standalone property boasting an office and large warehouse component for rent in Kramerville.

6441 m<sup>2</sup>

Completely renovated and modern A grade industrial property. Very large warehouse with a revamped reception and 3 story office block. Incredible length and height in the warehouse. 11 main roller shutter doors for incoming and out going stock, perfect for a fully functioning logistics company.

Large basement parking lot for customers and staff off the street, as well as private parking with large shade cloth covered bays on the other side of the property. Quick and easy via South Road and Marlboro Drive, as well as the M1, N1 and N3 highways.