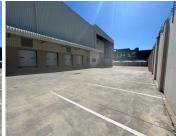

## 450,870 pm

Large standalone property boasting an office and large warehouse component for rent in Kramerville.

6441 m<sup>2</sup>

Completely renovated and modern A grade industrial property. Very large warehouse with a revamped reception and 3 story office block. Incredible length and height in the warehouse. 11 main roller shutter doors for incoming and out going stock, perfect for a fully functioning logistics company.

Large basement parking lot for customers and staff off the street, as well as private parking with large shade cloth covered bays on the other side of the property. Quick and easy via South Road and Marlboro Drive, as well as the M1, N1 and N3 highways.