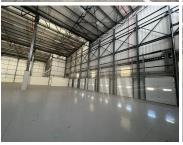

## 450,870 pm

Large standalone property boasting an office and large warehouse component for rent in Kramerville.

6441 m<sup>2</sup>

Completely renovated and modern A grade industrial property. Very large warehouse with a revamped reception and 3 story office block. Incredible length and height in the warehouse. 11 main roller shutter doors for incoming and out going stock, perfect for a fully functioning logistics company.