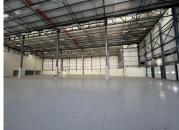

## 450,870 pm

Large standalone property boasting an office and large warehouse component for rent in Kramerville.

6441 m<sup>2</sup>

Completely renovated and modern A grade industrial property. Very large warehouse with a revamped reception and 3 story office block. Incredible length and height in the warehouse. 11 main roller shutter doors for incoming and out going stock, perfect for a fully functioning logistics company.