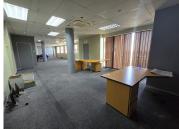

## 317 m<sup>2</sup>

Discover a premium office space in the heart of Umhlanga Ridge, offering 317m² of versatile workspace designed to enhance your business operations. This well-appointed office features a host of amenities to support a productive work environment:

Good Security: Rest assured with excellent security measures, including access codes required for office entry.

Carpeted Floors: Enjoy the comfort and professionalism of fully carpeted interiors.

Boardroom Component: A dedicated boardroom is perfect for meetings and presentations.

Balcony Component: Take advantage of outdoor space for breaks or informal gatherings.

Dual Access Points: Two separate entrances provide flexibility and easy access.

Guest Waiting Area: A welcoming reception area ensures your visitors are comfortable.

Shared Kitchen and Bathroom: Access to shared kitchen facilities and restrooms.

Umhlanga Ridge Commercial Area Profile:

Gnoiss Mondally a Remtal bushes 1818 Exaled just north of Purban. Known for its modern intrastructura this vibrant commercial area is home to a mix or multinational corporations, Available times, and high-endessitiable