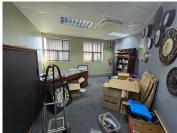

## 317 m<sup>2</sup>

Discover a premium office space in the heart of Umhlanga Ridge, offering 317m² of versatile workspace designed to enhance your business operations. This well-appointed office features a host of amenities to support a productive work environment:

Good Security: Rest assured with excellent security measures, including access codes required for office entry.

Carpeted Floors: Enjoy the comfort and professionalism of fully carpeted interiors.

Boardroom Component: A dedicated boardroom is perfect for meetings and presentations.

Balcony Component: Take advantage of outdoor space for breaks or informal gatherings.

Dual Access Points: Two separate entrances provide flexibility and easy access.

Guest Waiting Area: A welcoming reception area ensures your visitors are comfortable.

Shared Kitchen and Bathroom: Access to shared kitchen facilities and restrooms.

Umhlanga Ridge Commercial Area Profile:

Gnoiss Mondally a Remtal bushes 1818 Exaled just north of Purban. Known for its modern intrastructura this vibrant commercial area is home to a mix or multinational corporations, Available times, and high-endessitiable