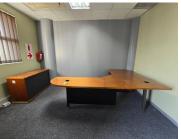

## 317 m<sup>2</sup>

Discover a premium office space in the heart of Umhlanga Ridge, offering 317m² of versatile workspace designed to enhance your business operations. This well-appointed office features a host of amenities to support a productive work environment:

Good Security: Rest assured with excellent security measures, including access codes required for office entry.

Carpeted Floors: Enjoy the comfort and professionalism of fully carpeted interiors.

Boardroom Component: A dedicated boardroom is perfect for meetings and presentations.

Balcony Component: Take advantage of outdoor space for breaks or informal gatherings.

Dual Access Points: Two separate entrances provide flexibility and easy access.

Guest Waiting Area: A welcoming reception area ensures your visitors are comfortable.

Shared Kitchen and Bathroom: Access to shared kitchen facilities and restrooms.

Umhlanga Ridge Commercial Area Profile:

Gnoiss Mondally a Remtal bushes 1818 Exaled just north of Purban. Known for its modern intrastructura this vibrant commercial area is home to a mix or multinational corporations, Available times, and high-endessitiable