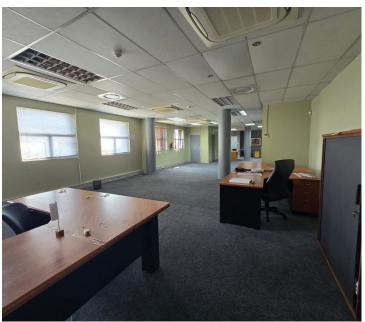

## 317 m<sup>2</sup>

Discover a premium office space in the heart of Umhlanga Ridge, offering 317m² of versatile workspace designed to enhance your business operations. This well-appointed office features a host of amenities to support a productive work environment:

Good Security: Rest assured with excellent security measures, including access codes required for office entry.

Carpeted Floors: Enjoy the comfort and professionalism of fully carpeted interiors.

Boardroom Component: A dedicated boardroom is perfect for meetings and presentations.

Balcony Component: Take advantage of outdoor space for breaks or informal gatherings.

Dual Access Points: Two separate entrances provide flexibility and easy access.

Guest Waiting Area: A welcoming reception area ensures your visitors are comfortable.

Shared Kitchen and Bathroom: Access to shared kitchen facilities and restrooms.

Umhlanga Ridge Commercial Area Profile:

Gnoiss Mondally a Remtal bushes 1818 Exaled just north of Purban. Known for its modern intrastructura this vibrant commercial area is home to a mix or multinational corporations, Available times, and high-endessitiable