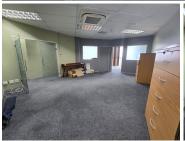

## 317 m<sup>2</sup>

Discover a premium office space in the heart of Umhlanga Ridge, offering 317m² of versatile workspace designed to enhance your business operations. This well-appointed office features a host of amenities to support a productive work environment:

Good Security: Rest assured with excellent security measures, including access codes required for office entry.

Carpeted Floors: Enjoy the comfort and professionalism of fully carpeted interiors.

Boardroom Component: A dedicated boardroom is perfect for meetings and presentations.

Balcony Component: Take advantage of outdoor space for breaks or informal gatherings.

Dual Access Points: Two separate entrances provide flexibility and easy access.

Guest Waiting Area: A welcoming reception area ensures your visitors are comfortable.

Shared Kitchen and Bathroom: Access to shared kitchen facilities and restrooms.

Umhlanga Ridge Commercial Area Profile:

Gnoiss Mondally a Remtal bushes 1818 Exaled just north of Purban. Known for its modern intrastructura this vibrant commercial area is home to a mix or multinational corporations, Available times, and high-endessitiable