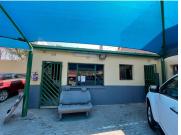

## 496 m<sup>2</sup>

This multi-level property has a neat and modern office components with a reception area, and a paved yard which is currently used for parking. The multi-level building is made up of ground plus 1 level. Standard air-conditioning and office lighting as well as great natural light let in through the many windows. Burglar bars and security gates installed. Fully tilled flooring throughout the office space.