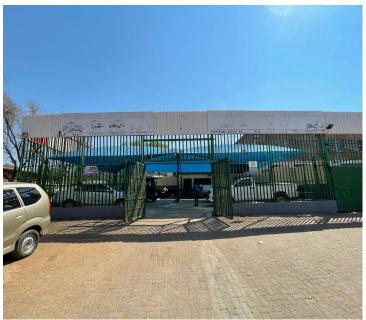

## 496 m<sup>2</sup>

This multi-level property has a neat and modern office components with a reception area, and a paved yard which is currently used for parking. The multi-level building is made up of ground plus 1 level. Standard air-conditioning and office lighting as well as great natural light let in through the many windows. Burglar bars and security gates installed. Fully tilled flooring throughout the office space.

Rates & taxes: R2000 (R1k each stand)

Situated in a prime location that can connect easily to the M1 and M2 highway network system. The property is a block away from the Maboneng precinct, with Jewel City also close by.

Sale Price R1,271,290 Ex Vat

Lease Period - Available From -

| Floor Size m <sup>2</sup> | 496       | Security         | Yes |
|---------------------------|-----------|------------------|-----|
| Parking Bays              | -         | Air Conditioning | Yes |
| Title                     | -         | Generator        | -   |
| Zoning                    | Mixed Use | Fibre            | -   |