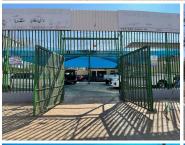

## 496 m<sup>2</sup>

This multi-level property has a neat and modern office components with a reception area, and a paved yard which is currently used for parking. The multi-level building is made up of ground plus 1 level. Standard air-conditioning and office lighting as well as great natural light let in through the many windows. Burglar bars and security gates installed. Fully tilled flooring throughout the office space.

Sale Price R1,271,290 Ex Vat

Lease Period - Available From -

| Floor Size m <sup>2</sup> | 496       | Security         | Yes |
|---------------------------|-----------|------------------|-----|
| Parking Bays              | -         | Air Conditioning | Yes |
| Title                     | -         | Generator        | -   |
| Zoning                    | Mixed Use | Fibre            | -   |