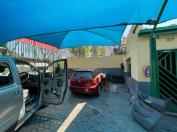

## 496 m<sup>2</sup>

This multi-level property has a neat and modern office components with a reception area, and a paved yard which is currently used for parking. The multi-level building is made up of ground plus 1 level. Standard air-conditioning and office lighting as well as great natural light let in through the many windows. Burglar bars and security gates installed. Fully tilled flooring throughout the office space.

Rates & taxes: R2000 (R1k each stand)

Situated in a prime location that can connect easily to the M1 and M2 highway network system. The property is a block away from the Maboneng precinct, with Jewel City also close by.