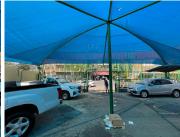

## 496 m<sup>2</sup>

This multi-level property has a neat and modern office components with a reception area, and a paved yard which is currently used for parking. The multi-level building is made up of ground plus 1 level. Standard air-conditioning and office lighting as well as great natural light let in through the many windows. Burglar bars and security gates installed. Fully tilled flooring throughout the office space.