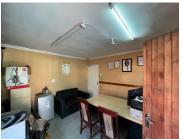

## 496 m<sup>2</sup>

This multi-level property has a neat and modern office components with a reception area, and a paved yard which is currently used for parking. The multi-level building is made up of ground plus 1 level. Standard air-conditioning and office lighting as well as great natural light let in through the many windows. Burglar bars and security gates installed. Fully tilled flooring throughout the office space.