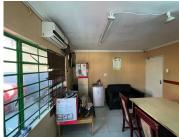

## 496 m<sup>2</sup>

This multi-level property has a neat and modern office components with a reception area, and a paved yard which is currently used for parking. The multi-level building is made up of ground plus 1 level. Standard air-conditioning and office lighting as well as great natural light let in through the many windows. Burglar bars and security gates installed. Fully tilled flooring throughout the office space.