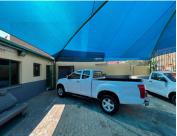

## 496 m<sup>2</sup>

This multi-level property has a neat and modern office components with a reception area, and a paved yard which is currently used for parking. The multi-level building is made up of ground plus 1 level. Standard air-conditioning and office lighting as well as great natural light let in through the many windows. Burglar bars and security gates installed. Fully tilled flooring throughout the office space.