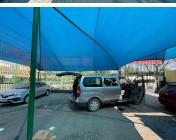

## 496 m<sup>2</sup>

This multi-level property has a neat and modern office components with a reception area, and a paved yard which is currently used for parking. The multi-level building is made up of ground plus 1 level. Standard air-conditioning and office lighting as well as great natural light let in through the many windows. Burglar bars and security gates installed. Fully tilled flooring throughout the office space.