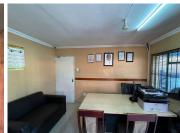

## 496 m<sup>2</sup>

This multi-level property has a neat and modern office components with a reception area, and a paved yard which is currently used for parking. The multi-level building is made up of ground plus 1 level. Standard air-conditioning and office lighting as well as great natural light let in through the many windows. Burglar bars and security gates installed. Fully tilled flooring throughout the office space.