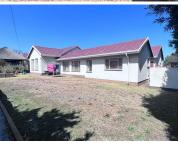

## 460 m<sup>2</sup>

This prime corner stand is for sale for R3,500,000.00 excluding VAT. The rooms are spacious and have lovely tiled and carpeted flooring. The large windows allow for excellent natural lighting to flow throughout. The kitchen and bathrooms are tiled. There are ample garages with plenty of parking space. The property has a swimming pool and Lapa area. The property and gardens are well maintained.

The premises are close to all main arterial routes, shops and other amenities in the area.

Sale Price R3,500,000 Ex Vat

Lease Period Available From -

| Floor Size m <sup>2</sup> | 460             | Security         | Yes |
|---------------------------|-----------------|------------------|-----|
| Parking Bays              | -               | Air Conditioning | Yes |
| Title                     | Sectional Title | Generator        | -   |
| Zoning                    | Mixed Use       | Fibre            | -   |