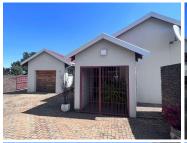

## 460 m<sup>2</sup>

This prime corner stand is for sale for R3,500,000.00 excluding VAT. The rooms are spacious and have lovely tiled and carpeted flooring. The large windows allow for excellent natural lighting to flow throughout. The kitchen and bathrooms are tiled. There are ample garages with plenty of parking space. The property has a swimming pool and Lapa area. The property and gardens are well maintained.

The premises are close to all main arterial routes, shops and other amenities in the area.

Sale Price R3,500,000 Ex Vat

Lease Period Available From -

| Floor Size m <sup>2</sup> | 460             | Security         | Yes |
|---------------------------|-----------------|------------------|-----|
| Parking Bays              | -               | Air Conditioning | Yes |
| Title                     | Sectional Title | Generator        | -   |
| Zoning                    | Mixed Use       | Fibre            | -   |