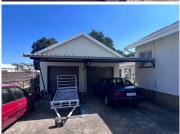

## 460 m<sup>2</sup>

This prime corner stand is for sale for R3,500,000.00 excluding VAT. The rooms are spacious and have lovely tiled and carpeted flooring. The large windows allow for excellent natural lighting to flow throughout. The kitchen and bathrooms are tiled. There are ample garages with plenty of parking space. The property has a swimming pool and Lapa area. The property and gardens are well maintained.