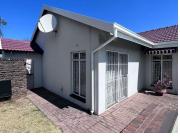

## 460 m<sup>2</sup>

This prime corner stand is for sale for R3,500,000.00 excluding VAT. The rooms are spacious and have lovely tiled and carpeted flooring. The large windows allow for excellent natural lighting to flow throughout. The kitchen and bathrooms are tiled. There are ample garages with plenty of parking space. The property has a swimming pool and Lapa area. The property and gardens are well maintained.