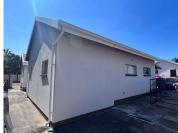

## 460 m<sup>2</sup>

This prime corner stand is for sale for R3,500,000.00 excluding VAT. The rooms are spacious and have lovely tiled and carpeted flooring. The large windows allow for excellent natural lighting to flow throughout. The kitchen and bathrooms are tiled. There are ample garages with plenty of parking space. The property has a swimming pool and Lapa area. The property and gardens are well maintained.