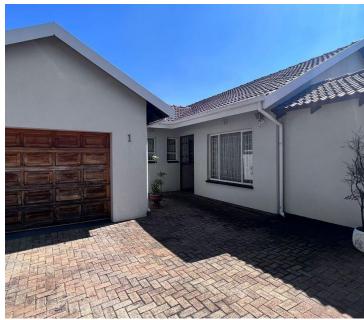

## 460 m<sup>2</sup>

This prime corner stand is for sale for R3,500,000.00 excluding VAT. The rooms are spacious and have lovely tiled and carpeted flooring. The large windows allow for excellent natural lighting to flow throughout. The kitchen and bathrooms are tiled. There are ample garages with plenty of parking space. The property has a swimming pool and Lapa area. The property and gardens are well maintained.

The premises are close to all main arterial routes, shops and other amenities in the area.

Sale Price R3,500,000 Ex Vat

Lease Period Available From -

| Floor Size m <sup>2</sup> | 460             | Security         | Yes |
|---------------------------|-----------------|------------------|-----|
| Parking Bays              | -               | Air Conditioning | Yes |
| Title                     | Sectional Title | Generator        | -   |
| Zoning                    | Mixed Use       | Fibre            | -   |