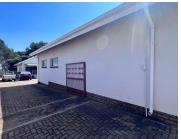

## 460 m<sup>2</sup>

This prime corner stand is for sale for R3,500,000.00 excluding VAT. The rooms are spacious and have lovely tiled and carpeted flooring. The large windows allow for excellent natural lighting to flow throughout. The kitchen and bathrooms are tiled. There are ample garages with plenty of parking space. The property has a swimming pool and Lapa area. The property and gardens are well maintained.