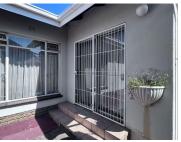

## 460 m<sup>2</sup>

This prime corner stand is for sale for R3,500,000.00 excluding VAT. The rooms are spacious and have lovely tiled and carpeted flooring. The large windows allow for excellent natural lighting to flow throughout. The kitchen and bathrooms are tiled. There are ample garages with plenty of parking space. The property has a swimming pool and Lapa area. The property and gardens are well maintained.

The premises are close to all main arterial routes, shops and other amenities in the area.

Sale Price R3,500,000 Ex Vat

Lease Period Available From -

| Floor Size m <sup>2</sup> | 460             | Security         | Yes |
|---------------------------|-----------------|------------------|-----|
| Parking Bays              | -               | Air Conditioning | Yes |
| Title                     | Sectional Title | Generator        | -   |
| Zoning                    | Mixed Use       | Fibre            | -   |