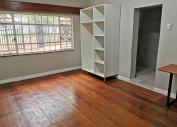

Comprising out of a 300 square meter freestanding building, this facility is partitioned into eight rooms with a communal living area, a kitchen and communal ablution facilities. It is equipped with wooden floors, ample windows that bright up the whole interior of the building and access control onto the premises. This building is very neat inside and out. The area hosts fibre installed connectivity that will allow students to work from the property with no inconvenience.