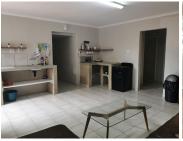

Comprising out of a 300 square meter freestanding building, this facility is partitioned into eight rooms with a communal living area, a kitchen and communal ablution facilities. It is equipped with wooden floors, ample windows that bright up the whole interior of the building and access control onto the premises. This building is very neat inside and out. The area hosts fibre installed connectivity that will allow students to work from the property with no inconvenience.