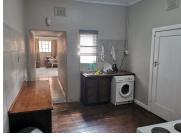

Comprising out of a 300 square meter freestanding building, this facility is partitioned into eight rooms with a communal living area, a kitchen and communal ablution facilities. It is equipped with wooden floors, ample windows that bright up the whole interior of the building and access control onto the premises. This building is very neat inside and out. The area hosts fibre installed connectivity that will allow students to work from the property with no inconvenience.