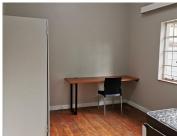

Comprising out of a 300 square meter freestanding building, this facility is partitioned into eight rooms with a communal living area, a kitchen and communal ablution facilities. It is equipped with wooden floors, ample windows that bright up the whole interior of the building and access control onto the premises. This building is very neat inside and out. The area hosts fibre installed connectivity that will allow students to work from the property with no inconvenience.