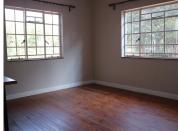

Comprising out of a 300 square meter freestanding building, this facility is partitioned into eight rooms with a communal living area, a kitchen and communal ablution facilities. It is equipped with wooden floors, ample windows that bright up the whole interior of the building and access control onto the premises. This building is very neat inside and out. The area hosts fibre installed connectivity that will allow students to work from the property with no inconvenience.