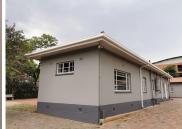

## R3,000,000

INVESTMENT PROPERTY FOR SALE IN HATFIELD - 1250 PROSPECT STREET

300 m<sup>2</sup>

FREESTANDING INVESTMENT PROPERTY FOR SALE IN THE WELL-DEVELOPED COMMERCIAL HUB OF HATFIELD!!!

Student accommodation available situated at 1250 Prospect Street in Pretoria. The property is located 2 blocks away from LC Devilliers sports grounds and the High Performance Centre, 4 blocks from Tuks main campus and the Gautrain station providing excellent transportation services within the area available. It is stationed within walking distance from a super market based just down the road of the facility and within 2km from two large retail centres hosting ample fast food establishments, grocery stores, retail shops and more.

Comprising out of a 300 square meter freestanding building, this facility is partitioned into eight rooms with a communal living area, a kitchen and communal ablution facilities. It is equipped with wooden floors, ample windows that bright up the whole interior of the building and access control onto the premises. This building is very neat inside and out. The area hosts fibre installed connectivity that will allow students to work from the property with no inconvenience.