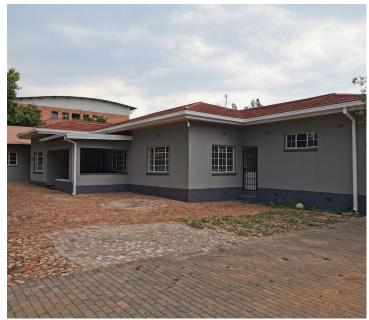

## R3,000,000

INVESTMENT PROPERTY FOR SALE IN HATFIELD - 1250 PROSPECT STREET

300 m<sup>2</sup>

FREESTANDING INVESTMENT PROPERTY FOR SALE IN THE WELL-DEVELOPED COMMERCIAL HUB OF HATFIELD!!!

Student accommodation available situated at 1250 Prospect Street in Pretoria. The property is located 2 blocks away from LC Devilliers sports grounds and the High Performance Centre, 4 blocks from Tuks main campus and the Gautrain station providing excellent transportation services within the area available. It is stationed within walking distance from a super market based just down the road of the facility and within 2km from two large retail centres hosting ample fast food establishments, grocery stores, retail shops and more.

Comprising out of a 300 square meter freestanding building, this facility is partitioned into eight rooms with a communal living area, a kitchen and communal ablution facilities. It is equipped with wooden floors, ample windows that bright up the whole interior of the building and access control onto the premises. This building is very neat inside and out. The area hosts fibre installed connectivity that will allow students to work from the property with no inconvenience.