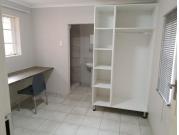

Comprising out of a 300 square meter freestanding building, this facility is partitioned into eight rooms with a communal living area, a kitchen and communal ablution facilities. It is equipped with wooden floors, ample windows that bright up the whole interior of the building and access control onto the premises. This building is very neat inside and out. The area hosts fibre installed connectivity that will allow students to work from the property with no inconvenience.