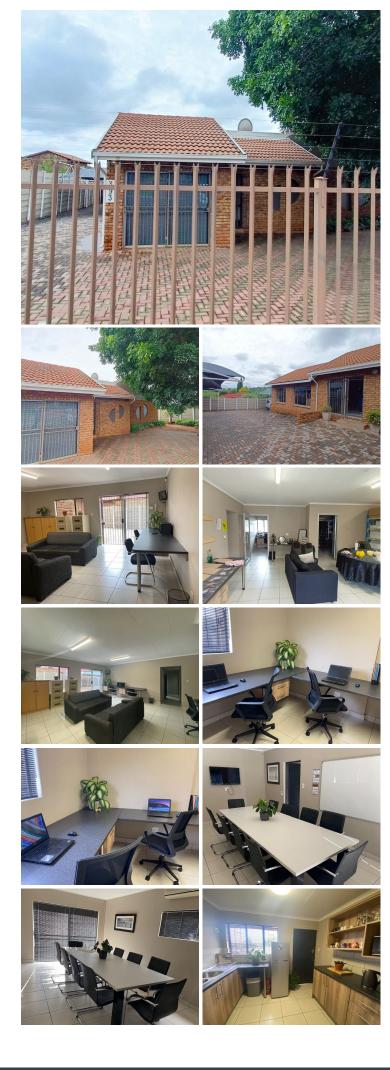

# 138 m<sup>2</sup>

138 SQUARE METER PROPERTY FOR SALE | MORELETA PARK | PRETORIA

BACK UP POWER SUPPLY AVAILABLE

The freestanding building is ideally located within the wellmaintained commercial district of Moreleta Park, Pretoria East. Comprising out of a 138 square meter , this neat modern suite is partitioned into an open-plan area, 6 closed offices, beautiful boardroom facility and a kitchen. It features air-conditioning to contribute to enhancing the air quality in the workplace. The working space is fitted with tiled flooring and windows with blinds allowing natural light to brighten up the office and back power supply to help keep productivity flowing during load shedding.

The property offers 24 hour security with CCTV cameras and receiver. The facility has exceptional main road exposure and visibility due to signage opportunities for your business. Situated within close proximity of the property, you will find several welldeveloped companies and amenities. The Castle Walk Shopping Centre hosting ample retailers, restaurants, grocery stores, banking facilities and more, among many schools and large commercial offerings located within the ...

## **Available From**

| Floor Size m <sup>2</sup> | 138       | Security         | Yes |
|---------------------------|-----------|------------------|-----|
| Parking Bays              | -         | Air Conditioning | Yes |
| Title                     | -         | Generator        | -   |
| Zoning                    | Mixed Use | Fibre            | -   |