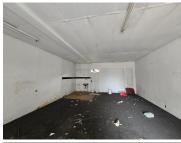

## 9,780 pm

Retail Unit to Let - 81.50m2 in Phoenix

81 m<sup>2</sup>

This prime 81.50m² retail unit in Phoenix offers an excellent opportunity for businesses looking for high visibility and convenience. Located within a secure environment with 24-hour security, the space is perfect for a wide range of retail operations. The unit is easily accessible and boasts ample parking for both customers and staff, ensuring hassle-free visits for your clientele.

The interior is well-suited for a variety of retail uses, featuring a practical layout with enough flexibility to cater to specific business requirements. The property is positioned within a popular retail precinct, drawing in consistent foot traffic and visibility, making it an ideal location for businesses looking to grow.