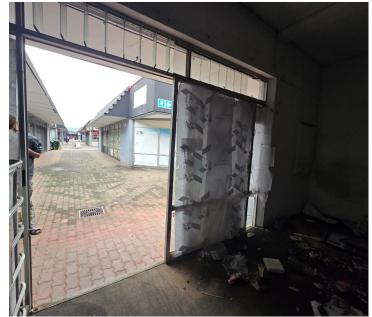

## 9,780 pm

Retail Unit to Let - 81.50m2 in Phoenix

81 m<sup>2</sup>

This prime 81.50m² retail unit in Phoenix offers an excellent opportunity for businesses looking for high visibility and convenience. Located within a secure environment with 24-hour security, the space is perfect for a wide range of retail operations. The unit is easily accessible and boasts ample parking for both customers and staff, ensuring hassle-free visits for your clientele.

The interior is well-suited for a variety of retail uses, featuring a practical layout with enough flexibility to cater to specific business requirements. The property is positioned within a popular retail precinct, drawing in consistent foot traffic and visibility, making it an ideal location for businesses looking to grow.