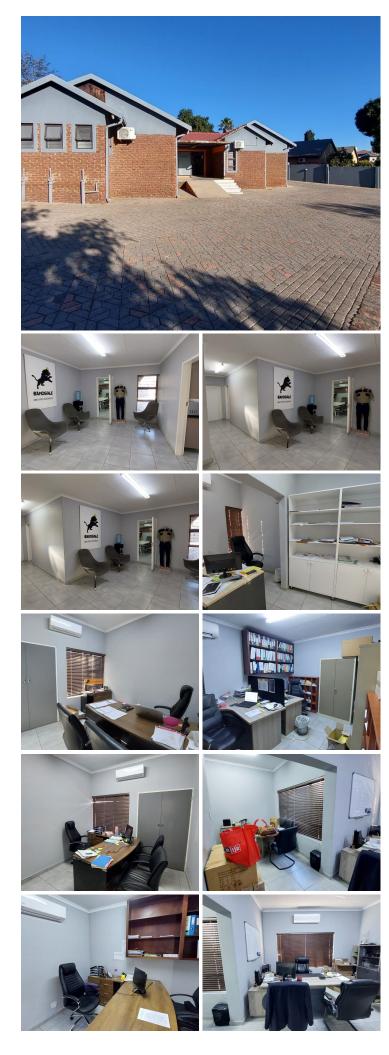

## 😭 298 m²

298 SQUARE METER OFFICE TO LET | MAKOU STREET | MONUMENT PARK | MAKOU STREET | PRETORIA

BACK UP POWER SUPPLY AVAILABLE

The freestanding property is situated at 552 Makou Street, located in the thriving suburb of Monument Park, Pretoria. The 298 square meter working space consists of a reception area, 6 closed offices, an open plan working office, a kitchen and a set of ablutions. It features air-conditioning to contribute to enhancing the air quality in the workplace and fibre connectivity for fast and reliable internet access. The working space is fitted with tiled flooring and windows with blinds allowing natural light to brighten up the office and back power supply to help keep productivity flowing during load shedding. The property offers an option to include the property in the rental.