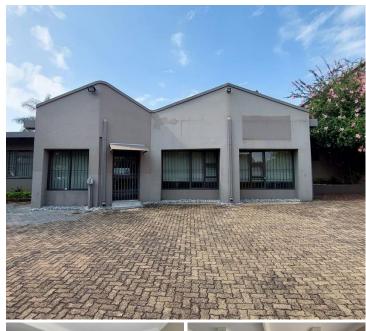

## 33,000 pm

HVNS BUILDING | CLIFF AVENUE | WATERKLOOF RIDGE

350 m<sup>2</sup>

BUILDING TO LET WITHIN HVNS BUILDING - CLIFF AVENUE, WATERKLOOF RIDGE.

Perfectly located in the well-established business hub of Waterkloof Ridge, you will find this prime facility situated at 405 Cliff Avenue within the large Pretoria East node. The property is stationed within close proximity of multiple other office parks and well-developed companies, Castle Gate Shopping Centre hosting ample retailers, restaurants and grocery stores among many other. Waterkloof Highschool as well as several petrol stations and Monument Park Spar is also based within close proximity being convenient to tenants and clients. It has easy access to plenty main arterial roads like Solomon Mahlangu drive as well as the N1 highway providing a great travelling experience to surrounding suburbs.

The 350 square meter property is perfectly positioned so that it has outstanding signage possibilities and exceptional main road exposure, which is a cost-effective approach to communicate your brand's personality and identity to the public. HVNS Building offers access-controlled entrance and exit points, 14 parking bays and a backup power supply to help...