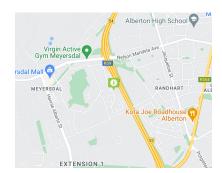

## Woodhill Office Park

Woodhill Office Park is prominently situated in Meyersdal close to the main road Michelle Avenue as well as the R59 that leads to other main roads and arterial highways. The office park boasts highway exposure as well as incredible views. The location provides easy access to Meyersdal Mall, Meyersdal Square, restaurants, coffee shop and public transport.