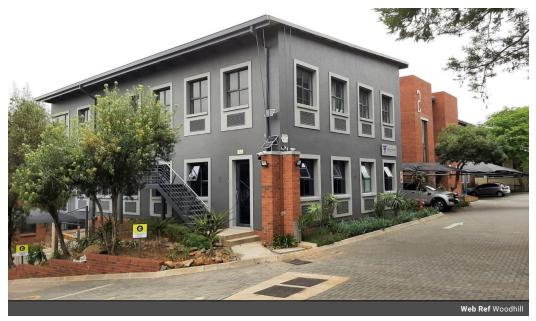

## Woodhill Office Park

Offices (0)

POA Size from 0m<sup>2</sup> to 0m<sup>2</sup>

## Woodhill Office Park

Woodhill Office Park is prominently situated in Meyersdal close to the main road Michelle Avenue as well as the R59 that leads to other main roads and arterial highways. The office park boasts highway exposure as well as incredible views. The location provides easy access to Meyersdal Mall, Meyersdal Square, restaurants, coffee shop and public transport.