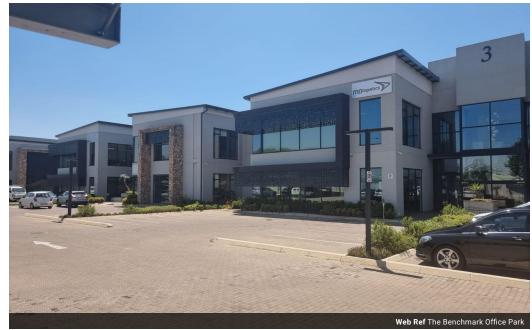

## The Benchmark Office Park

Offices (0) POA Size from 0m² to 0m²

## The Benchmark Office Park

Well presented, neat and professional office park offering a choice of suites comprising mainly open plan spaces ideal for doctors rooms, attorneys, accountants.

The Benchmark Office Park provides modern communal kitchens as well as communal bathrooms. The building offers glass windows, solar, and other luxurious finishes. ADSL and Fibre, biometric security as well as 24 hour security on site. Open and Covered Parking bays, wheelchair bathrooms. The facility is equipped with boardrooms as well as co-work space units onsite in the Office Park

The park is very easy to find being less than 5 minutes drive from Snake Road on the...