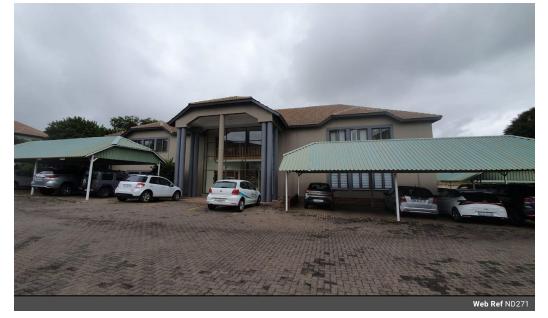

## OFFICE SPACE TO LET DIE HOEWES

193 SQUARE METER OFFICE SPACE TO RENT WITHIN THE WELL-DEVELOPED CENTURION HUB WITH GREAT VISIBILITY.

Die Hoewes is a long established commercial district located within the greater Centurion area. This first floor office space is situated within the multi-tenanted Falcon Crest Office Park based on South Street within Die Hoewes, Centurion. Falcon Crest Office Park has twenty four hour security along with access controlled entrance and exit points. The park offers ample open, covered and shaded parking bays available at an additional cost.