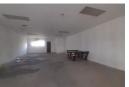

This White Box Retail Space is situated at 527 Rabie Street and comprises out of a 104 square metre where the layout has been sectioned into an open plan working station and an on-suite ablution. The office is completed with neat flooring, fibre connectivity and air-conditioning which comes in handy on a hot summer's day.