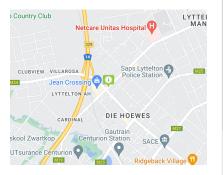

### RETAIL TO LET IN DIE HOEWES, CENTURION

WHITE BOX RETAIL SPACE TO LEASE WITH GREAT SIGNAGE OPPORTUNITY

Looking for a Retail Space to Let in Die Hoewes, Centurion? Well, you are looking at the right place.

This White Box Retail Space is situated at 527 Rabie Street and comprises out of a 104 square metre where the layout has been sectioned into an open plan working station and an on-suite ablution. The office is completed with neat flooring, fibre connectivity and air-conditioning which comes in handy on a hot summer's day.

The premises offers great main road exposure creating excellent signage opportunity, available parking for employees and clientele as well as...