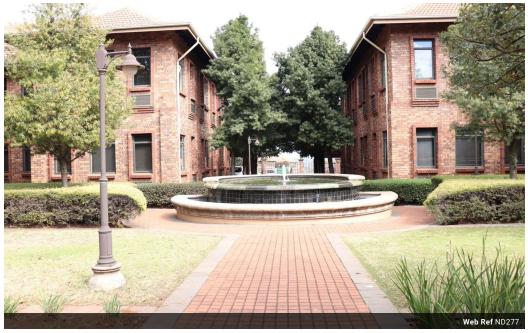

## Waterford Court Office Park

Offices (9) From R80 per m<sup>2</sup> Size from 116m<sup>2</sup> to 200m<sup>2</sup>

## COMMERCIAL OFFICE FOR SALE IN LYTTELTON MANOR, CENTURION

OFFICE SUITE FOR SALE SITUATED AT 234 GLOVER AVENUE WITH GREAT MAIN ROAD EXPOSURE

Water Ford Court Office Park presents you with a 118 square metre commercial office situated at 234 Glover Avenue in the Premiere area of Die Hoewes, Centurion. The commercial office comprises out of a reception area, a spacious closed office that can be used for an open plan office set-up, 1 small space for storage or server room, a big open plan area that includes a kitchen and 2 communal ablutions that will be shared among other tenants in the building. The office suite is equipped with neat carpet and tiled flooring, blinds,...