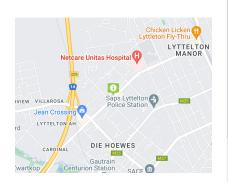

## COMMERCIAL OFFICE FOR SALE IN LYTTELTON MANOR, CENTURION

OFFICE SUITE FOR SALE SITUATED AT 234 GLOVER AVENUE WITH GREAT MAIN ROAD EXPOSURE

Water Ford Court Office Park presents you with a 118 square metre commercial office situated at 234 Glover Avenue in the Premiere area of Die Hoewes, Centurion. The commercial office comprises out of a reception area, a spacious closed office that can be used for an open plan office set-up, 1 small space for storage or server room, a big open plan area that includes a kitchen and 2 communal ablutions that will be shared among other tenants in the building. The office suite is equipped with neat carpet and tiled flooring, blinds,...

## Features

- ✓ IN CLOSE QUARTERS TO A VARIETY OF AMENITIES
- EXCEPTIONAL 24-HOUR SECURITY
- ✓ GREAT MAIN ROAD EXPOSURE
- ✓ INVESTMENT PROPERTY