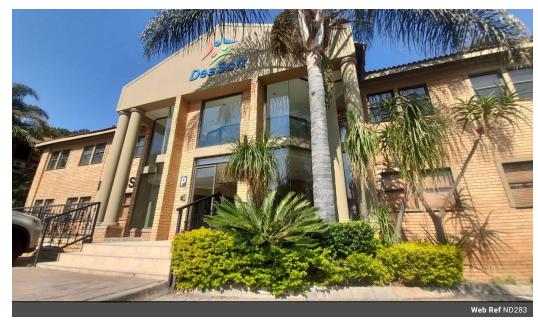

### OFFICE TO LET IN DIE HOEWES, CENTURION

A-GRADE OFFICE SUITE TO LEASE WITH EXCEPTIONAL MAIN ROAD EXPOSURE AND 24-HOUR SECURITY

Crystal Park is situated at 93 Basden Drive based in the Bustling area of Die Hoewes, Centurion. This 19 square metre Commercial Office comprises out of a communal reception area, 1 closed office, an open plan working area, a boardroom for general meetings which requires a booking and ablutions. A kitchen will be fitted with a fridge and microwave. The office features neat tiled flooring, blinds, air-conditioning units, fibre connectivity, shelves will be fitted into the office for display of products and an alarm system with a code access to...

### Features

- ✓ NEWLY RENOVATED
- AIR CONDITIONING
- ✓ BEAUTIFUL WELL MAINTAINED GARDENS
- ✓ IN CLOSE PROXIMITY SHOPPING CENTRES
- 24- HOUR SECURITY
- ✓ GREAT SIGNAGE OPPORTUNITY
- EASY ACCESS TO LYTELLTON POLICE STATION AND NETCARE
- ✓ EASY ACCESS TO THE N1 HIGHWAY, JEAN AVENUE AND JOHN VORSTER DRIVE