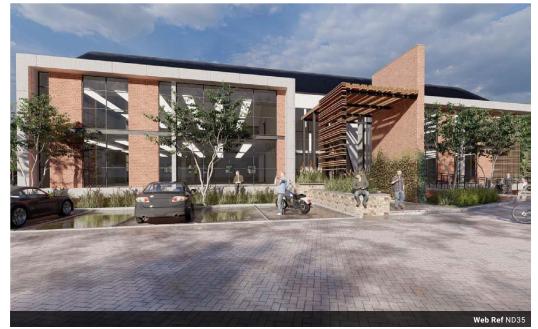

### NEW OFFICE BLOCK IN THE PROCESS OF DEVELOPMENT WITHIN IRENE CORPORATE CORNER LOCATED IN CENTURION

This office unit is in the process of development and is situated within a secure office park based in Irene. This white box unit will be ready for occupation on 1 August 2020. The Landlord will be installing partitioning according to the tenants specifications at his own cost. The unit will have a dedicated kitchen area available as well as ablution facilities.

The park showcased modern style farm finishes along with beautiful landscaping. It has twenty four hour security as well as access controlled entrance and exit points. It is located next to Irene Village Mall which will leave tenants spoiled for choice as it hosts...

#### Features

- The park has modern farm style finishes with beautiful landscaping.
- Offices will be available to let in a white box state from August 2020.
- Ideal location with easy access to the R21 freeway and other main arterial roads.
- Premises will have twenty four hour security.
- Premises will have ample open and covered parking bays.
- Park hosts medical practioners.
- Premises is situated opposite of Irene Village Mall.