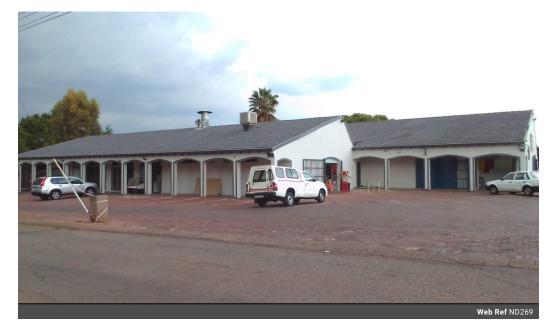

## OFFICE TO LET SITUATED AT 254 CHRIS HOUGAARD STREET

OFFICE TO LEASE IN WIERDA JUNCTION WITH GREAT MAIN ROAD EXPOSURE CREATING THE ABSOLUTE BEST SIGNAGE OPPORTUNITY

Based in the Booming area of Wierda Park, Centurion you will find a 12 square metre office to let situated at 254 Chris Hougaard Street. The office comprises out of a reception area, 1 closed office, a meeting room and communal areas that are shared among other tenants in the building such as the kitchen and ablutions. The office features neat carpet and tiled flooring, big windows allowing ample light to brighten up the office and fibre connectivity allowing your business to stay connected to the corporate...